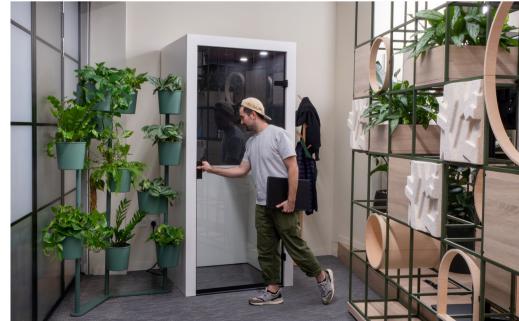

# Portico

Discover the seamless simplicity of Portico, providing all the essential features a user needs for focus, private working.

Spacestor.

# **Portico**

Discover the seamless simplicity of Portico, providing all the essential features a user needs for focus, private working.

## **Other Features**

- Internal wall panels made from recycled PET (from used plastic bottles)
- Pinnable internal wall panels
  Safety toughened acoustic glass door
  2x PIR activated LED lights

- Single power module included as standard Ventilation
- Level threshold
- Patented return airflow design Height-adjustable feet for leveling