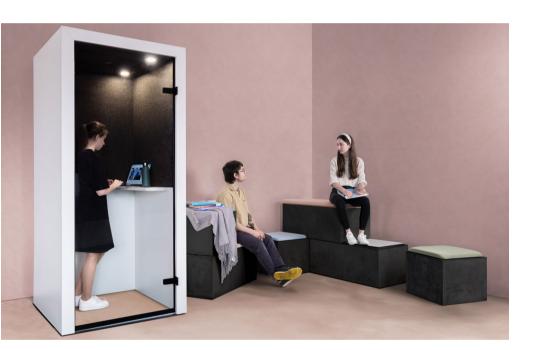

# Portico

Discover the seamless simplicity of Portico, providing all the essential features a user needs for focus, private working.

Spacestor.

# **Portico**

Discover the seamless simplicity of Portico, providing all the essential features a user needs for focus, private working.

## **Other Features**

- Internal wall panels made from recycled PET (from used plastic bottles)
- Pinnable internal wall panels
  Safety toughened acoustic glass door
  2x PIR activated LED lights

- Single power module included as standard Ventilation
- Level threshold
- Patented return airflow design Height-adjustable feet for leveling