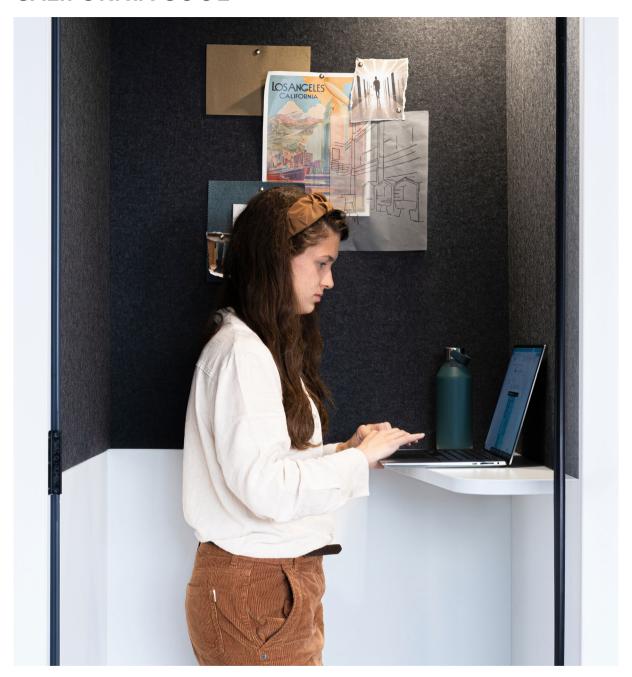

a user needs for focus, private working.

### **Variations**





Sitting **PTL-SIT** 

Standing **PTL-STD** 

### **Finishes**

#### MFC clad finish

#### Internal finish

LPL: White

Internal Acoustic Wall: Dark Grey

### **Dimensions**







Standing



#### Sitting

Depth: 40"
Height: 88"
Width: 40"
Desk Height: 29"
Desk Height: 40"
Desk Height: 40"

Note: Overall height may increase up to 3/8" due to adjustment feet

## **Other Features**

- Internal wall panels made from recycled PET (from used plastic bottles)
- Pinnable internal wall panels
  Safety toughened acoustic glass door
  2x PIR activated LED lights

- Single power module included as standard Ventilation
- Level threshold
- Patented return airflow design Height-adjustable feet for leveling









# **CALIFORNIA COOL**



## **LONDON DESIGN**

LA: (310) 410-0220
PA: (484) 572-3955
NY: (212) 457-1664
us.sales@spacestor.com
www.spacestor.com