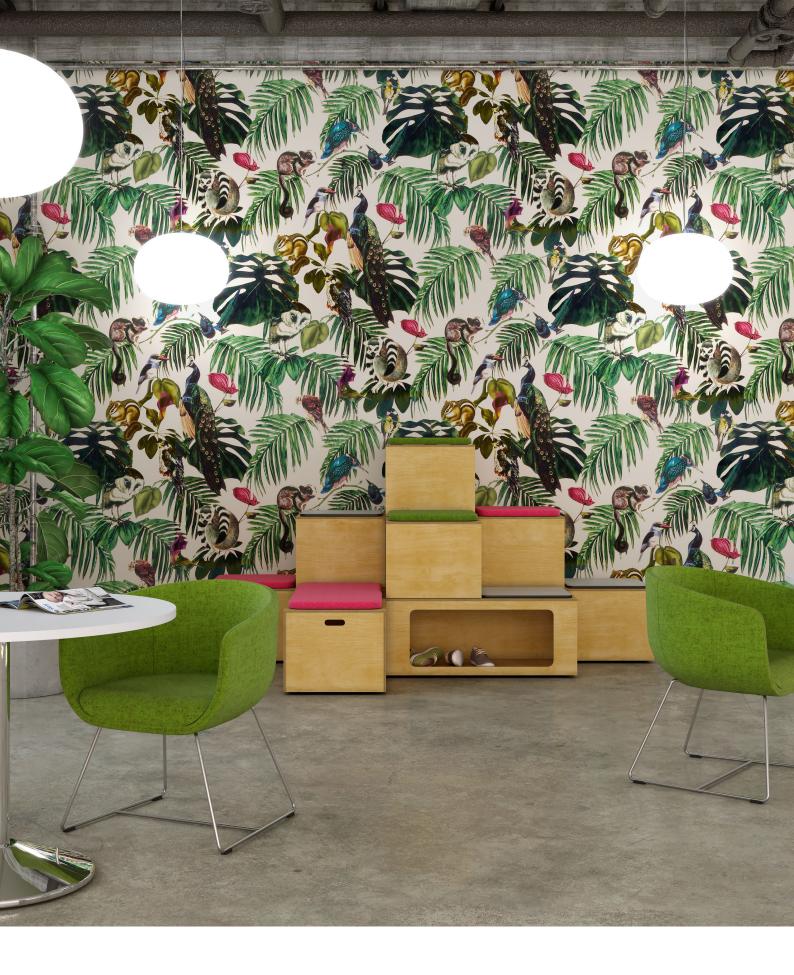

## Bleachers

A modular bleacher system, instantly reconfigurable for every collaboration, with flexibility from storage to tiered seating.

#### **Base Components**

- For safety reasons it is recommended single Bleachers are not stacked more than four high individually, but interlocked with double Bleachers for increased stability
- 110kg/242lb weight loading
- 5 year warranty