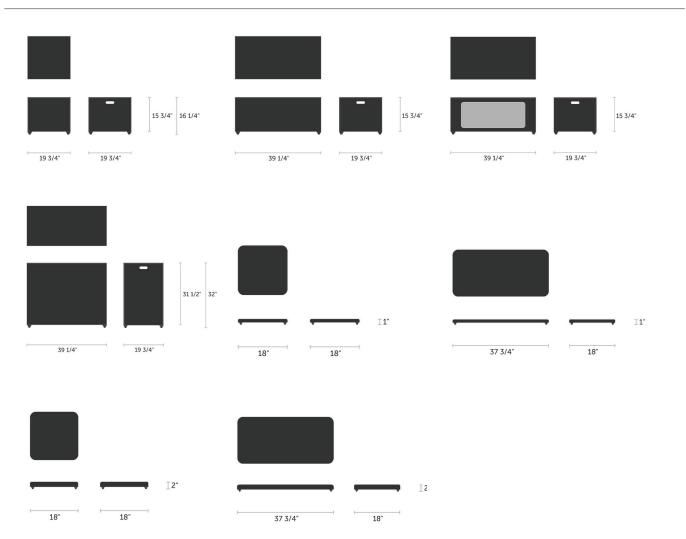

# Bleachers

Spacestor.

## Bleachers

A modular bleacher system, instantly reconfigurable for every collaboration, with flexibility from storage to tiered seating.

#### **Base Components**



- For safety reasons it is recommended single Bleachers are not stacked more than four high individually, but interlocked with double Bleachers for increased stability
- 110kg/242lb weight loading
- 5 year warranty

### Example configurations



#### Finishes

#### Lacquered Plywood

Group 2: Camira Vita, Camira Main Line Plus, Camira Main Line Flax Group 3: Camira Synergy, Camira Blazer, Camira Marvel

#### Dimensions





CALIFORNIA COOL LONDON DESIGN