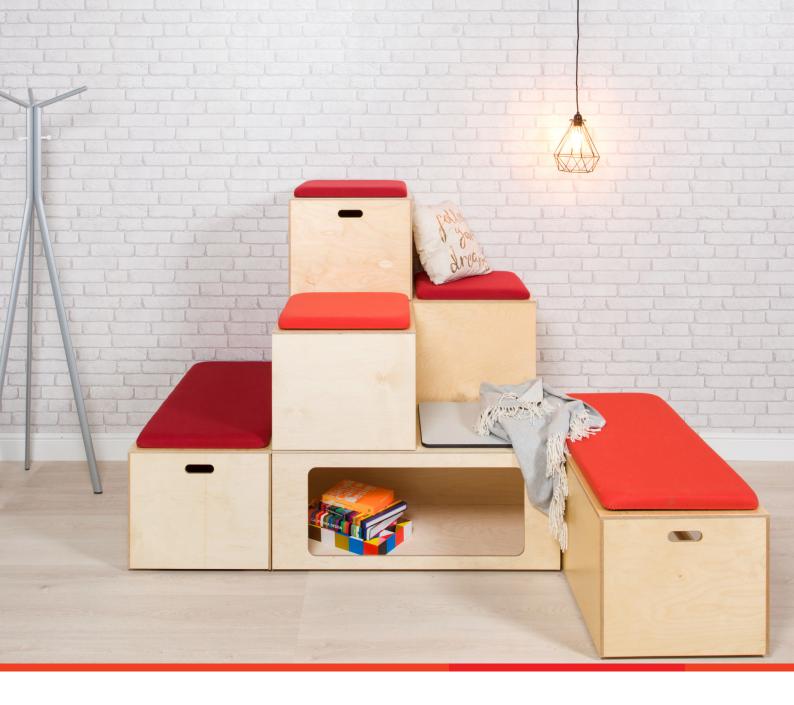

## Bleachers

A modular bleacher system, instantly reconfigurable for every collaboration, with flexibility from storage to tiered seating.

#### **Base Components**

- For safety reasons it is recommended single Bleachers are not stacked more than four high individually, but interlocked with double Bleachers for increased stability
- 110kg/242lb weight loading
- 5 year warranty