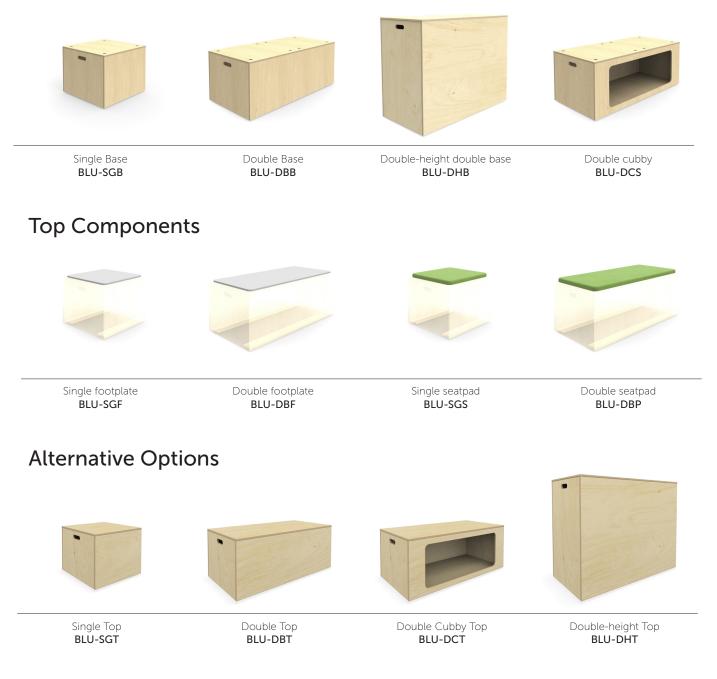

#### **Base Components**

- For safety reasons it is recommended single Bleachers are not stacked more than four high individually, but interlocked with double Bleachers for increased stability
- 110kg/242lb weight loading
- 5 year warranty