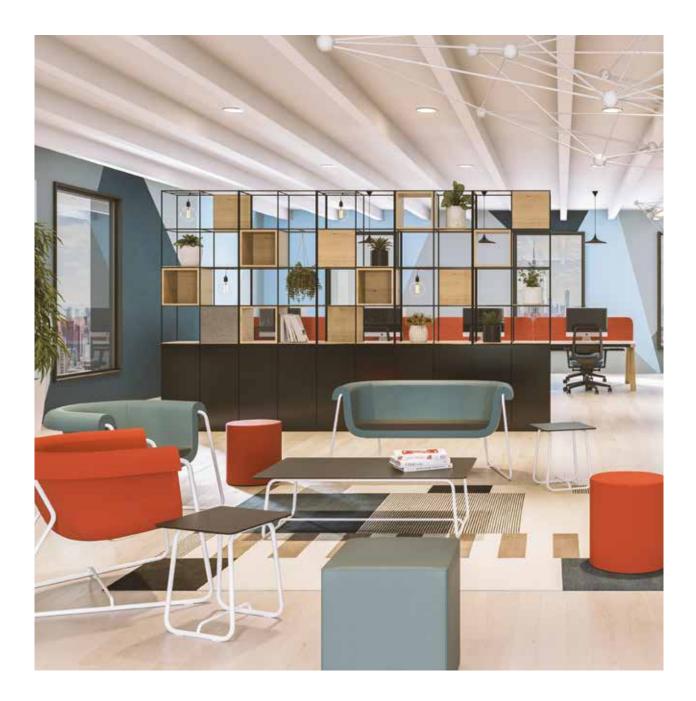

# Palisades

Palisades is a customisable modular zone divider with a mid-century modernism style, giving flexibility to today's more transitory workforce. Choose from Grid or Wood with numerous accessories – each creation

# **Example configurations**

Divider