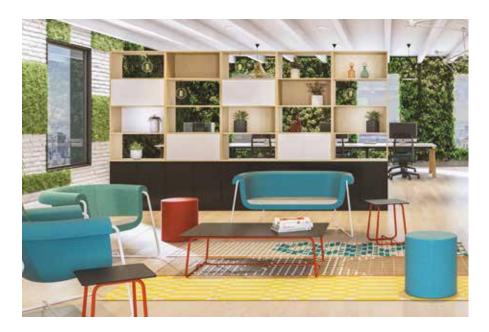

# Palisades

Palisades is a customisable modular zone divider with a mid-century modernism style, giving flexibility to today's more transitory workforce. Choose from Grid or Wood with numerous accessories – each creation