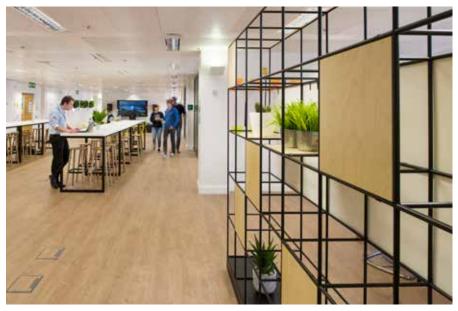

# Palisades Grid

Grid is a highly versatile tubular construction available in either black or white powder-coated steel. It is the lighter, more open version of the Palisades range with design roots in mid-century minimalist modernism.

Blackboard

**Example configurations** 

Glass shelf

Hanging plant

Ply panel\*

2 high

double