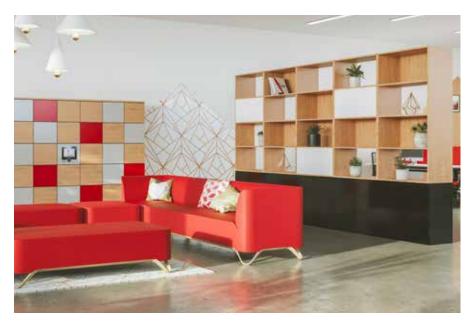

#### **Palisades Wood**

Wood is a lacquered plywood construction designed to give a warm natural feel to bookcases, zone-dividers or desk-end modules. Built on the classic open shelving look, Wood has a bias towards storage capacity and shelf strength.

## Components

Locker

Divider with back

Pot plant

Half width ply panel

Full width ply back panel