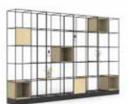

Blackboard

**Example configurations** 

Glass shelf

Hanging plant

Ply panel\*

2 high

double