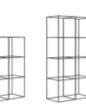

# Palisades Grid

Grid is a highly versatile tubular construction available in either black or white powder-coated steel. It is the lighter, more open version of the Palisades range with design roots in mid-century minimalist modernism.

# Components

Single 900mm 720mm cupboard cupboard

Single

single

5 high 4 high single single

Double base

1 high

double

Double

720mm

cupboard

3 high

double

Double 900mm cupboard

4 high

double

| _ |   | _ |  | _ | ц. |
|---|---|---|--|---|----|
|   |   |   |  |   | T  |
|   |   |   |  |   |    |
|   |   |   |  |   | I  |
|   |   |   |  |   | I  |
|   | - |   |  |   |    |

5 high double

**Accessories** 