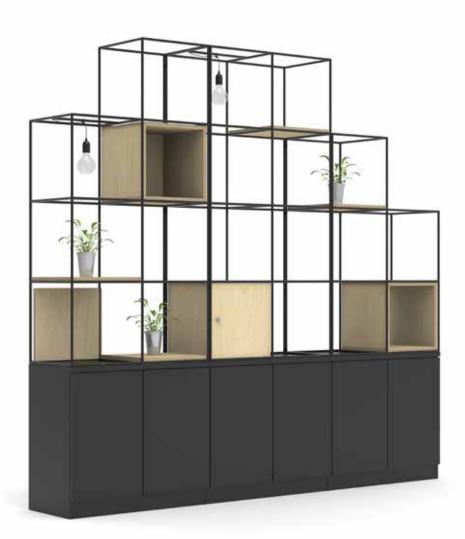

# Palisades

Palisades is a customisable modular zone divider with a mid-century modernism style, giving flexibility to today's more transitory workforce. Choose from Grid or Wood with numerous accessories – each creation

# Palisades Grid

Grid is a highly versatile tubular construction available in either black or white powder-coated steel. It is the lighter, more open version of the Palisades range with design roots in mid-century minimalist modernism.