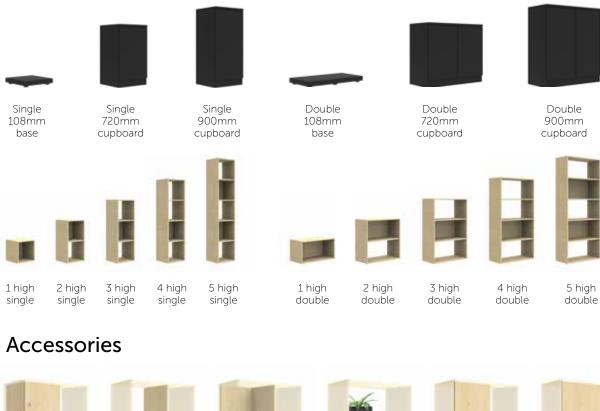

# Components

Single 900mm 720mm cupboard cupboard

Single

single

5 high 4 high single single

Double base

1 high

double

Double

720mm

cupboard

3 high

double

Double 900mm cupboard

4 high

double

| _ |   | _ |  | _ | ц. |
|---|---|---|--|---|----|
|   |   |   |  |   | T  |
|   |   |   |  |   |    |
|   |   |   |  |   | I  |
|   |   |   |  |   | I  |
|   | - |   |  |   |    |

5 high double

**Accessories** 

single

Plywood shelf

Alcove

single

Pot plant

Alcove with back

Locker

Whiteboard

Blackboard

**Example configurations** 

Glass shelf

Hanging plant

Ply panel\*

2 high

double