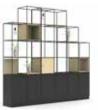

Blackboard

**Example configurations** 

Glass shelf

Hanging plant

Ply panel\*

2 high

double