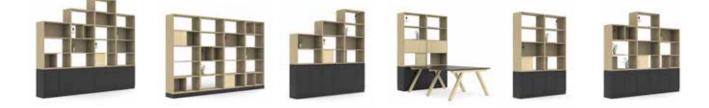

# **Example configurations**

Divider

#### **Palisades Wood**

Wood is a lacquered plywood construction designed to give a warm natural feel to bookcases, zone-dividers or desk-end modules. Built on the classic open shelving look, Wood has a bias towards storage capacity and shelf strength.