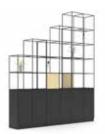

Blackboard

**Example configurations** 

Glass shelf

Hanging plant

Ply panel\*

2 high

double