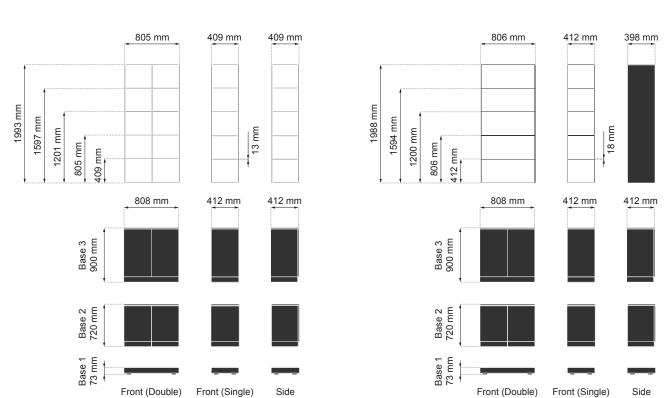

---|----|
|   |   |   |  |   | T  |
|   |   |   |  |   |    |
|   |   |   |  |   | I  |
|   |   |   |  |   | I  |
|   | - |   |  |   |    |

5 high double

**Accessories** 

single



Plywood shelf

Alcove

single

Pot plant

Alcove with back



Locker





Whiteboard





Blackboard

**Example configurations** 













Glass shelf

Hanging plant

Ply panel\*

2 high

double



#### **Palisades Wood**

Wood is a lacquered plywood construction designed to give a warm natural feel to bookcases, zone-dividers or desk-end modules. Built on the classic open shelving look, Wood has a bias towards storage capacity and shelf strength.

## Components



Locker

Divider with back

Pot plant

Half width ply panel

Full width ply back panel

# **Example configurations**

Divider



# Dimensions



# Grid

Create your own design using the online Customizer at **spacestor.com**.



## Wood













# AWESOME WORKSPACE FURNITURE

London New York Los Angeles