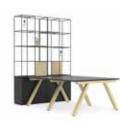

rid

Grid is a highly versatile tubular construction available in either black or white powder-coated steel. It is the lighter, more open version of the Palisades range with design roots in mid-century minimalist modernism.

# Components



Single 900mm 720mm cupboard cupboard

Single



single

5 high 4 high single single



Double base

1 high

double



Double

720mm

cupboard

3 high

double

Double 900mm cupboard



4 high

double

| _ |   | _ |  | _ | ц. |
|---|---|---|--|---|----|
|   |   |   |  |   | T  |
|   |   |   |  |   |    |
|   |   |   |  |   | I  |
|   |   |   |  |   | I  |
|   | - |   |  |   |    |

5 high double

**Accessories** 

single



Plywood shelf

Alcove

single

Pot plant

Alcove with back



Locker





Whiteboard





Blackboard

**Example configurations** 













Glass shelf

Hanging plant

Ply panel\*

2 high

double



#### **Palisades Wood**

Wood is a lacquered plywood construction designed to give a warm natural feel to bookcases, zone-dividers or desk-end modules. Built on the classic open shelving look, Wood has a bias towards storage capacity and shelf strength.

## Components



Locker

Divider with back

Pot plant

Half width ply panel

Full width ply back panel

# **Example configurations**

Divider



# Dimensions



# Grid

Create your own design using the online Customizer at **spacestor.com**.



## Wood













# AWESOME WORKSPACE FURNITURE

London New York Los Angeles