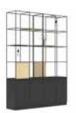

# Palisades Grid

Grid is a highly versatile tubular construction available in either black or white powder-coated steel. It is the lighter, more open version of the Palisades range with design roots in mid-century minimalist modernism.

# **Example configurations**

Divider