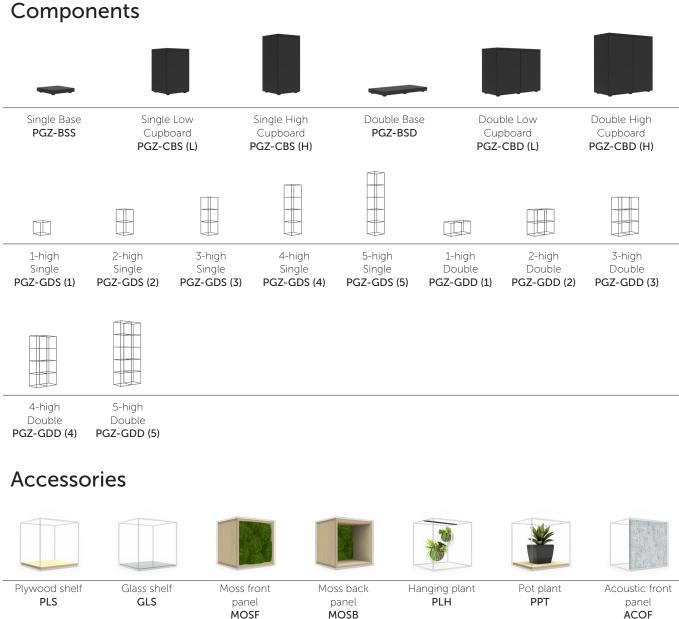

## **Palisades Grid**

A customizable and modular zone divider with a mid-century modernism style that gives flexibility to today's more transitory workforce.

panel

ACOB

Acoustic back Ply front panel PRVF

Ply back panel PRVB

Alcove

ALC

Alcove with back

ALB

Locker with combination lock

LCC

вкв

Whiteboard Blackboard WHB

Light

LGT

Locker with flush lock LCF

### Dimensions

Create your own design using the online Customizer at spacestor.com