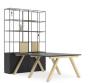

dernism style that gives flexibility to today's more transitory workforce.





panel

ACOB



Acoustic back Ply front panel PRVF

Ply back panel PRVB

Alcove

ALC

Alcove with back



ALB

Locker with combination lock

LCC





вкв



Whiteboard Blackboard WHB



Light

LGT

Locker with flush lock LCF



## Finishes

#### **Base options**

- **Group 1**: Natural Birch, Hardrock Maple, Natural Almond, Black, White, Antique White
- Group 2: Pewter, Hunter Green, Island, Vibrant Green, Clementine, Amarena, Cassis, New Burgundy, Regimental Red, Spectrum Red, Chrome Yellow, Acadia Beech, Natural Cherry, Blossom Cherrywood, Finnish Oak, Oiled Walnut, Navy Blue, Lapis Blue, Brittany Blue, Just Blue, Ocean, Earth, Dove Grey, Storm, Matrix Blue
- Lacquered Plywood

### **Example configurations**







### Dimensions



Create your own design using the online Customizer at spacestor.com

#### Grid options

•

- Group 1: Black
- Group 2: White



CALIFORNIA COOL LONDON DESIGN