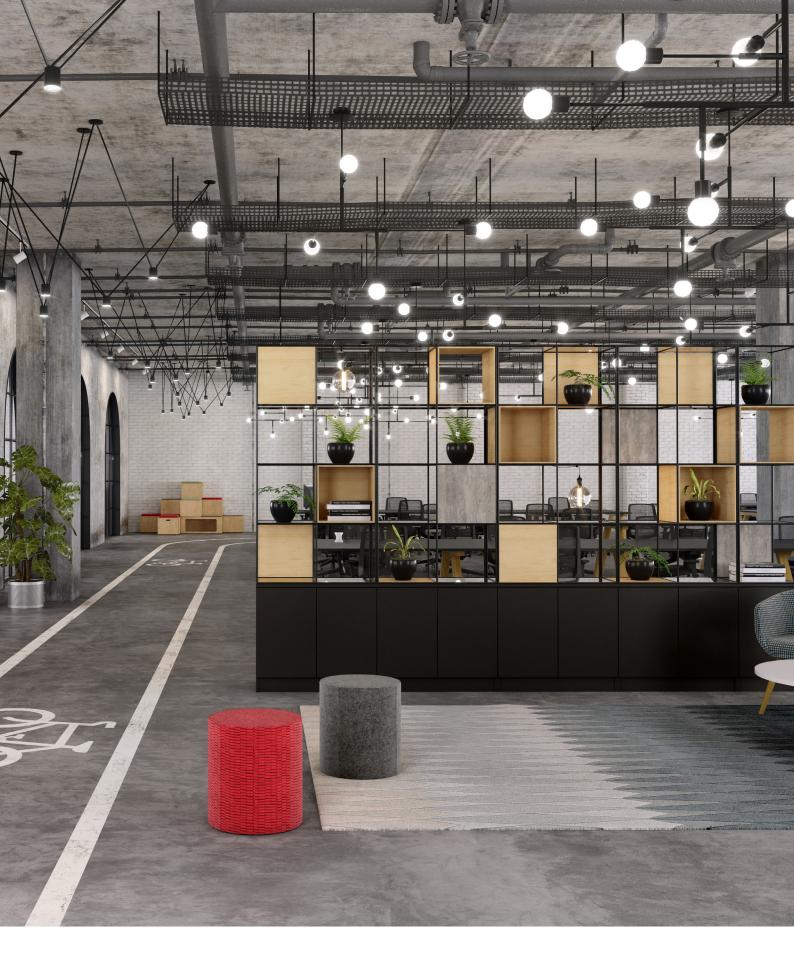

# Palisades Grid

Spacestor.

## **Palisades Grid**

A customizable and modular zone divider with a mid-century modernism style that gives flexibility to today's more transitory workforce.

panel

ACOB

Acoustic back Ply front panel PRVF

Ply back panel PRVB