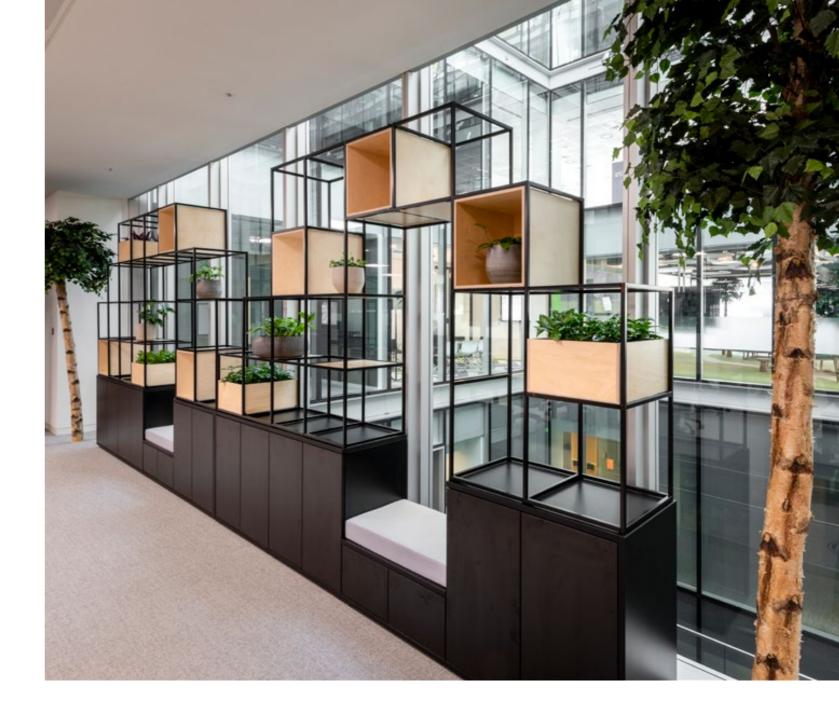

Arch

Suspended grid
Breakout seating

Planter box Mono bench desk Lockers Coat racks

Coloured framework

planter box

FEATURING// Courtyard

Strip lighting

Planter box