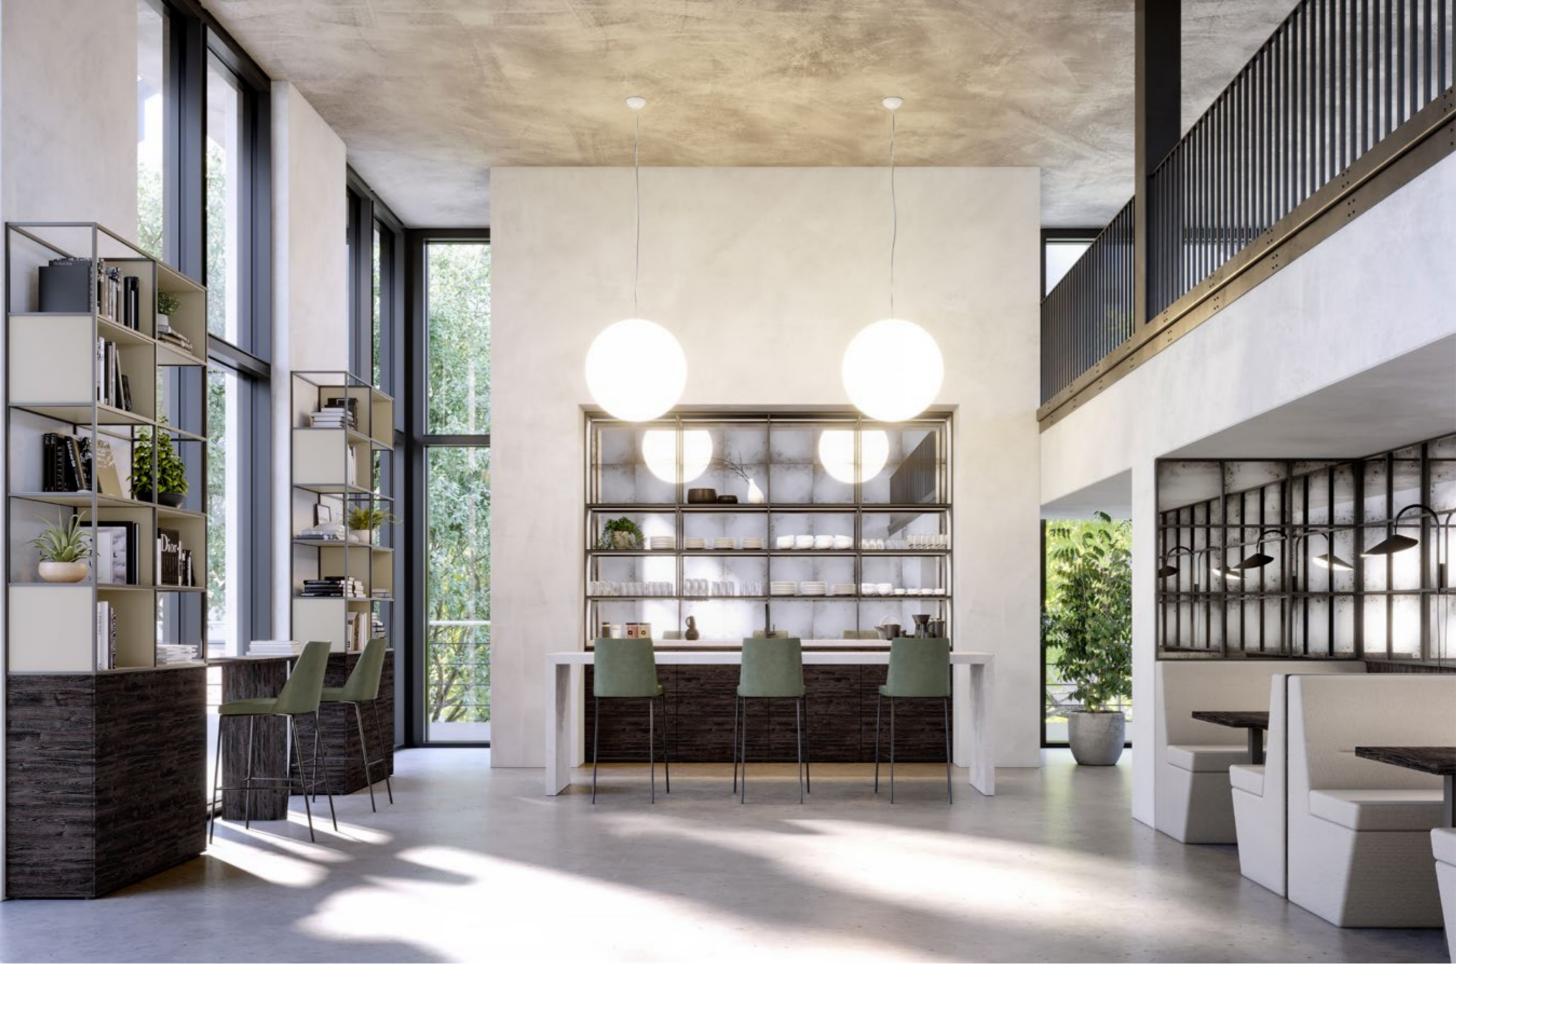

Spacestor.

Lockers Curved grid

FEATURING//

Planter box Curved screen Arch

Curtain

Seating nook

FEATURING// Suspended grid Track lighting Planter box Arch PALISADES II / ENDLESS POSSIBILITIES

FEATURING// Suspended grid Track lighting Planter box Courtyard PALISADES II / ENDLESS POSSIBILITIES

Arch

Suspended grid
Breakout seating

Planter box Mono bench desk Lockers Coat racks

Coloured framework

planter box

FEATURING// Courtyard

Strip lighting

Planter box