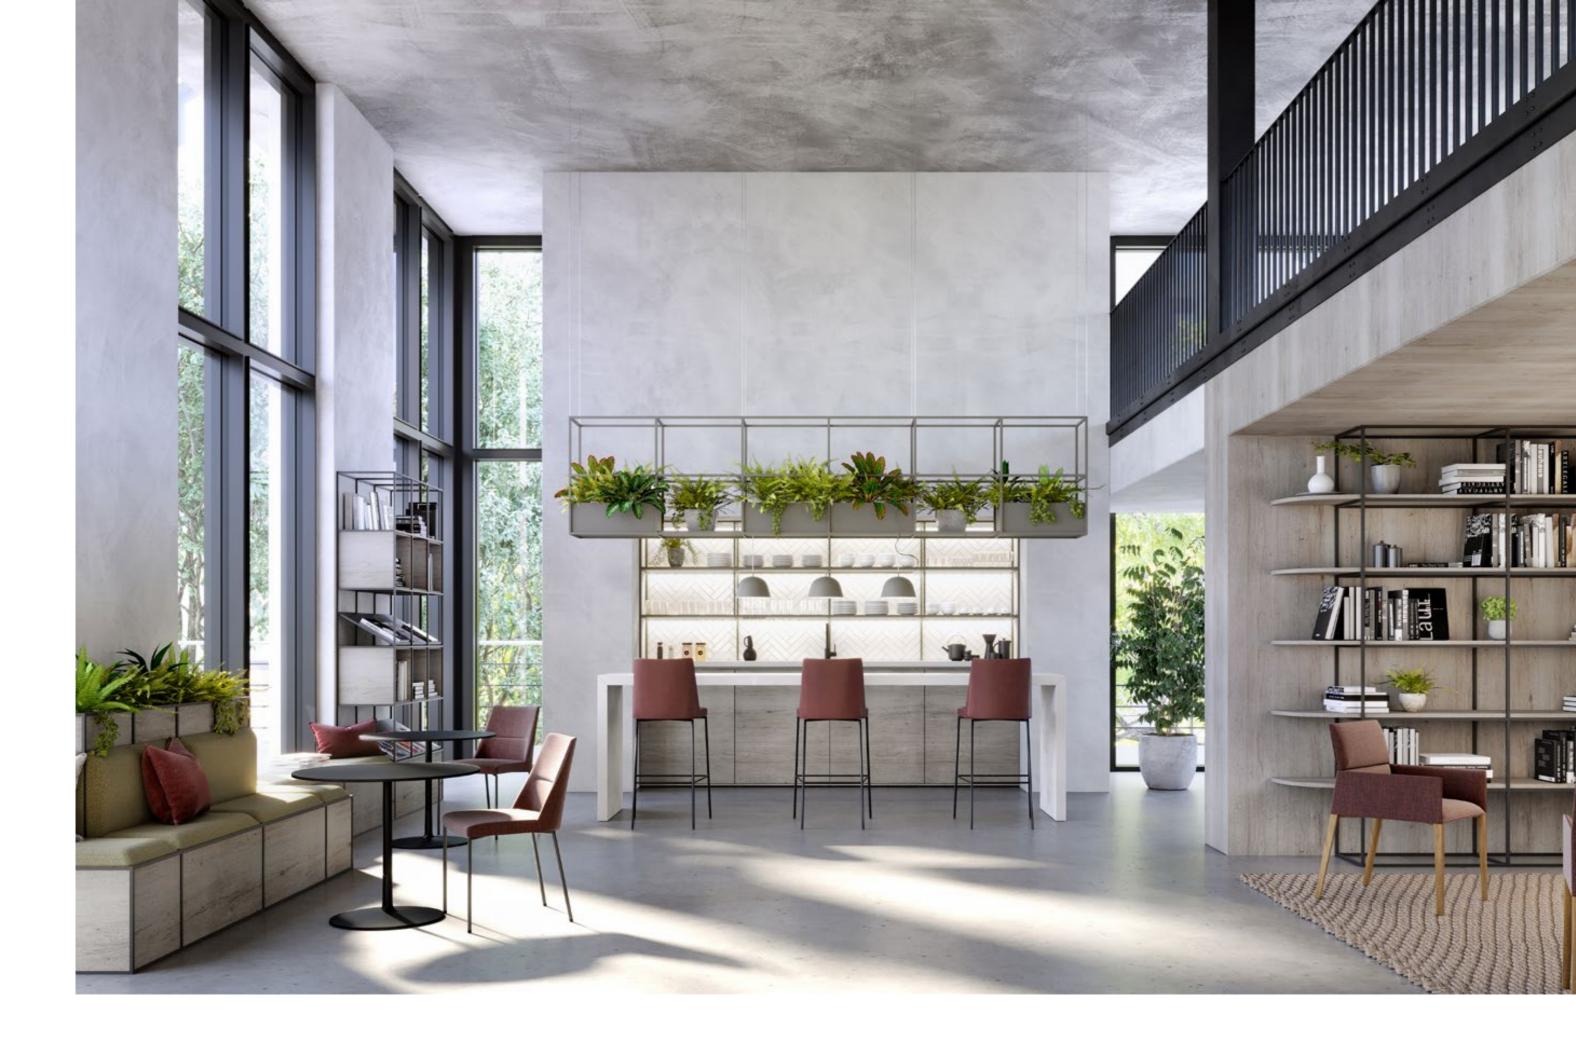

Arch

Suspended grid
Breakout seating

Planter box Mono bench desk Lockers Coat racks

Coloured framework

planter box

FEATURING// Courtyard

Strip lighting

Planter box

TV alcove 800w grid Planter box Side table Breakout seating
Magazine racks

FEATURING// Large whiteboard Curtain PALISADES II / ENDLESS POSSIBILITIES

Seating

FEATURING// Seating Planter box PALISADES II / ENDLESS POSSIBILITIES