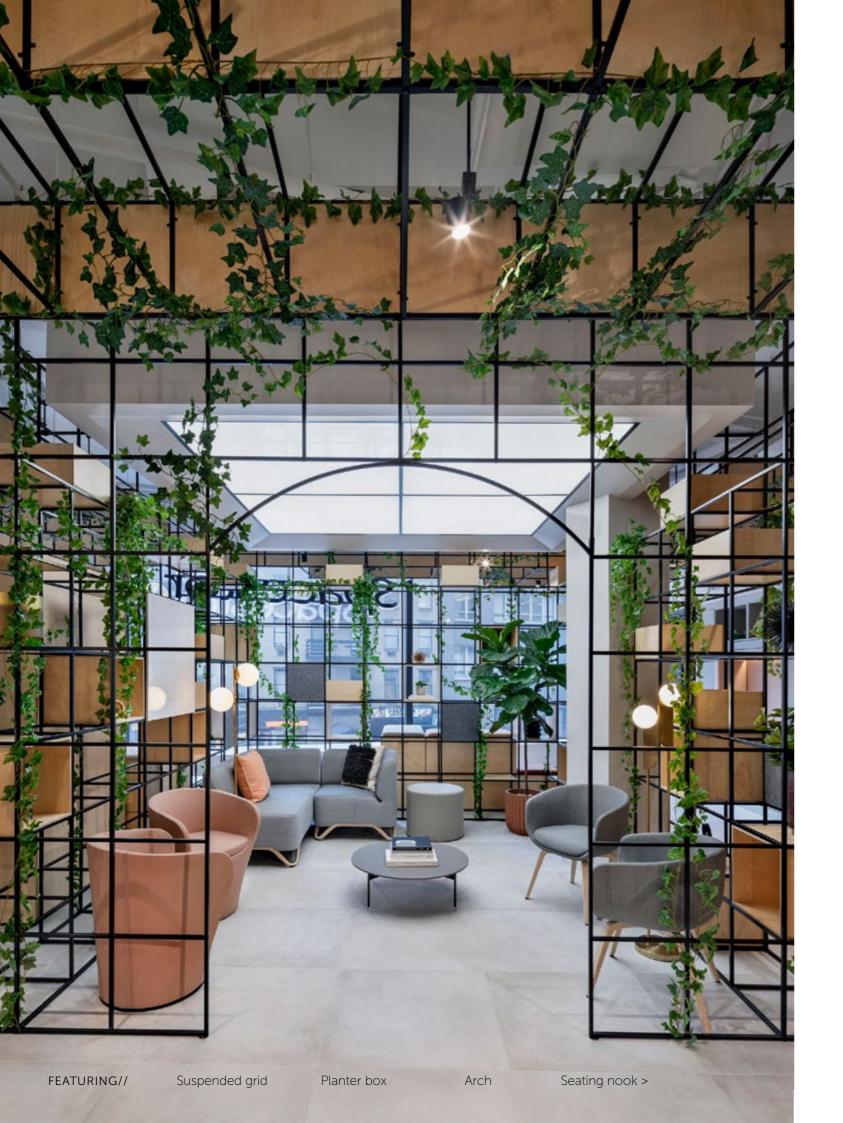

Spacestor.

Lockers Curved grid

FEATURING//

Planter box Curved screen Arch

Curtain

Seating nook

FEATURING// Suspended grid Track lighting Planter box Arch PALISADES II / ENDLESS POSSIBILITIES

FEATURING// Suspended grid Track lighting Planter box Courtyard PALISADES II / ENDLESS POSSIBILITIES