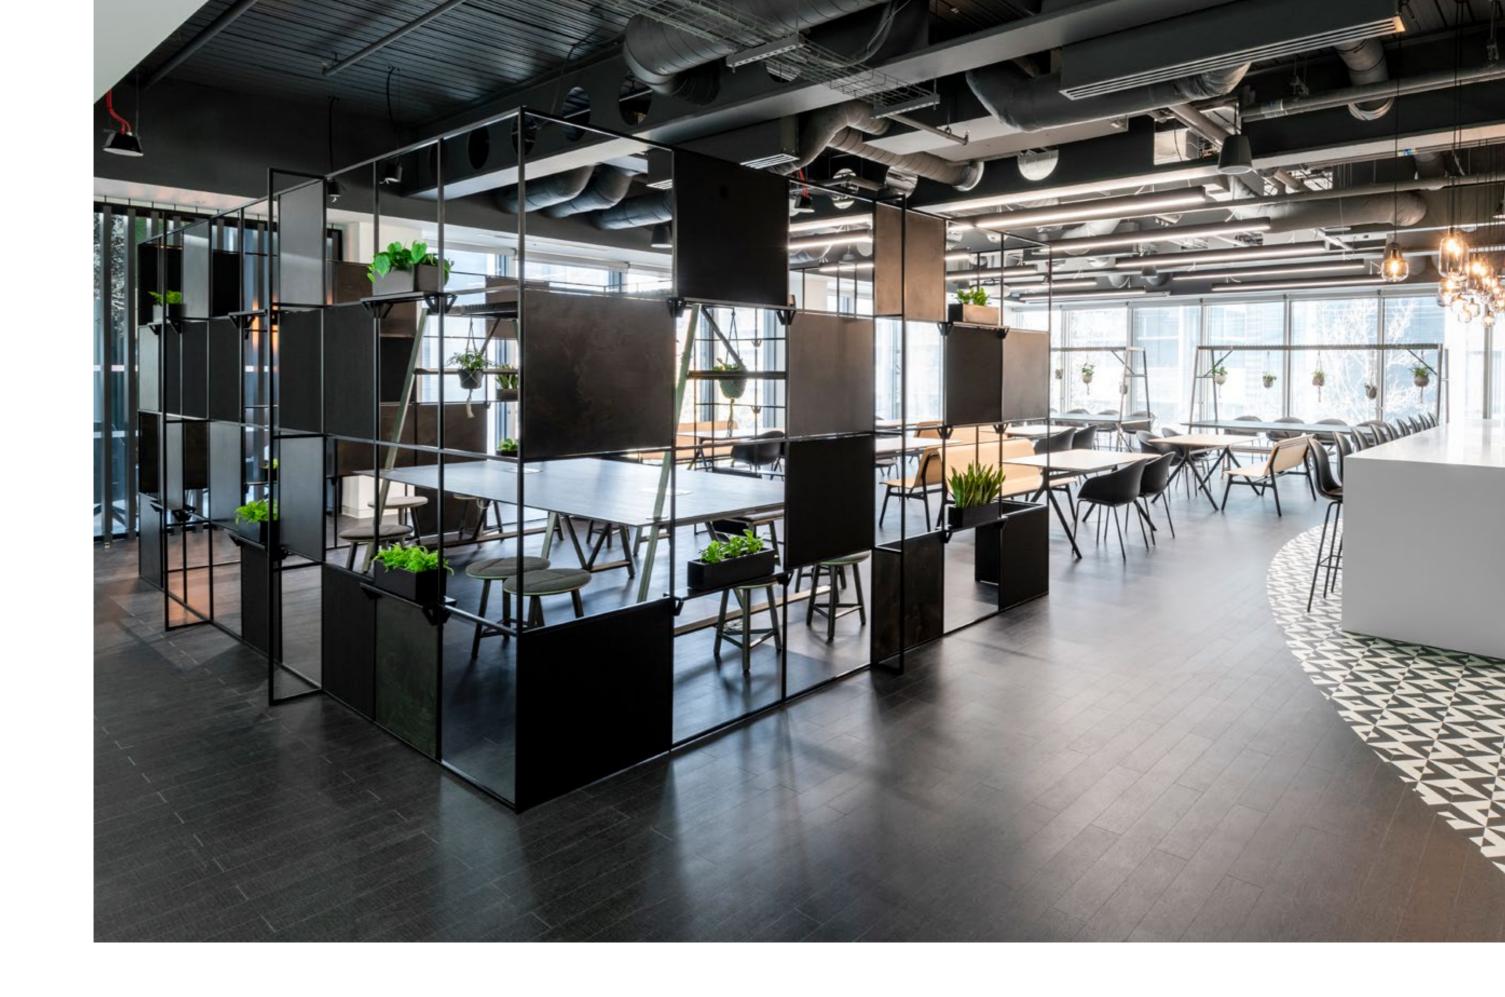

Spacestor.

Lockers Curved grid

FEATURING//

Planter box Curved screen Arch

Curtain

Seating nook

FEATURING// Suspended grid Track lighting Planter box Arch PALISADES II / ENDLESS POSSIBILITIES

FEATURING// Suspended grid Track lighting Planter box Courtyard PALISADES II / ENDLESS POSSIBILITIES

Arch

Suspended grid
Breakout seating

Planter box Mono bench desk Lockers Coat racks

Coloured framework

planter box

FEATURING// Courtyard

Strip lighting

Planter box