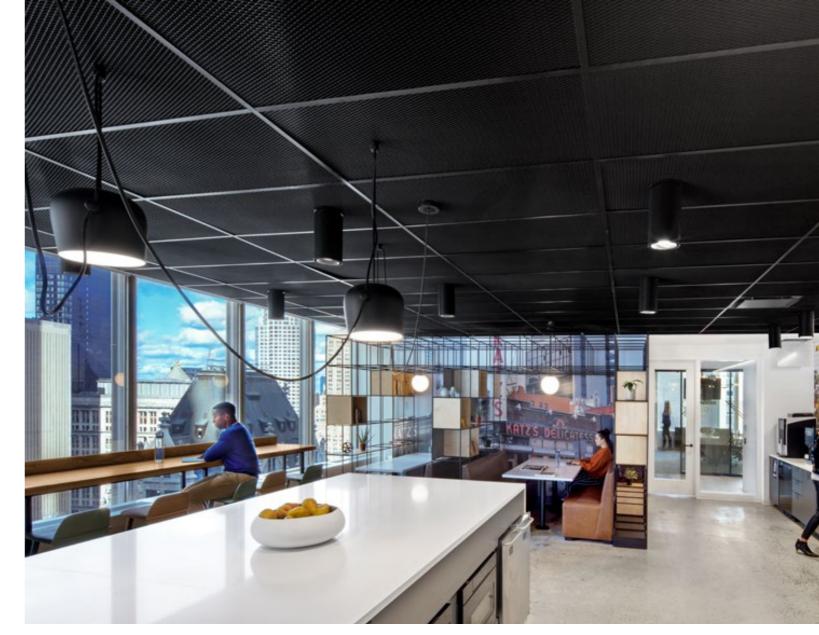

TV alcove 800w grid Planter box Side table Breakout seating
Magazine racks

FEATURING// Large whiteboard Curtain PALISADES II / ENDLESS POSSIBILITIES

Seating

FEATURING// Seating Planter box PALISADES II / ENDLESS POSSIBILITIES

FEATURING// 2D enclosure

Palisades Canopy

FEATURING// Banquette seating Palisades canopy Palisades canopy