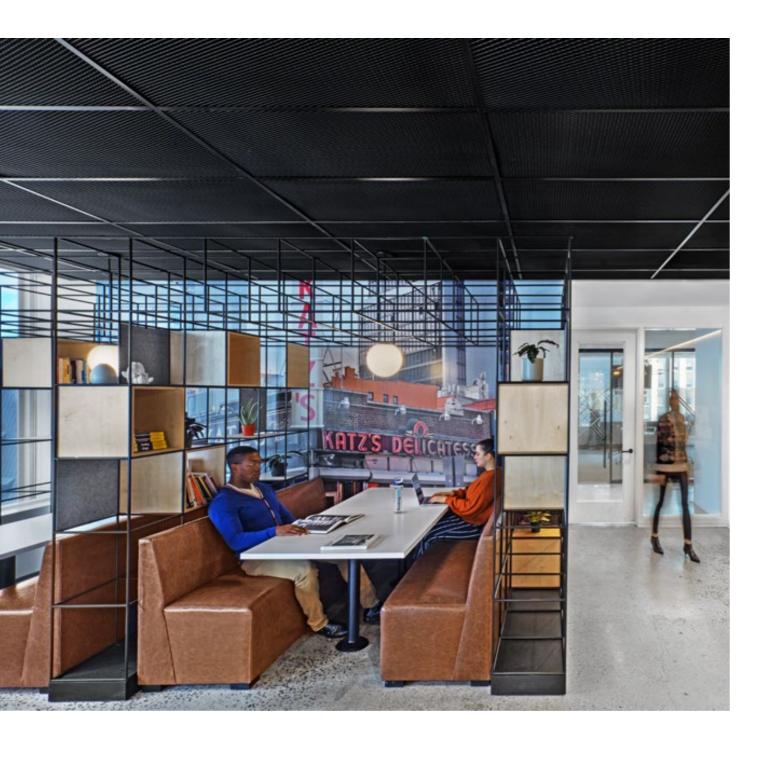

TV alcove 800w grid Planter box Side table Breakout seating
Magazine racks

FEATURING// Large whiteboard Curtain PALISADES II / ENDLESS POSSIBILITIES

Seating

FEATURING// Seating Planter box PALISADES II / ENDLESS POSSIBILITIES

FEATURING// 2D enclosure

Palisades Canopy

FEATURING// Banquette seating Palisades canopy Palisades canopy