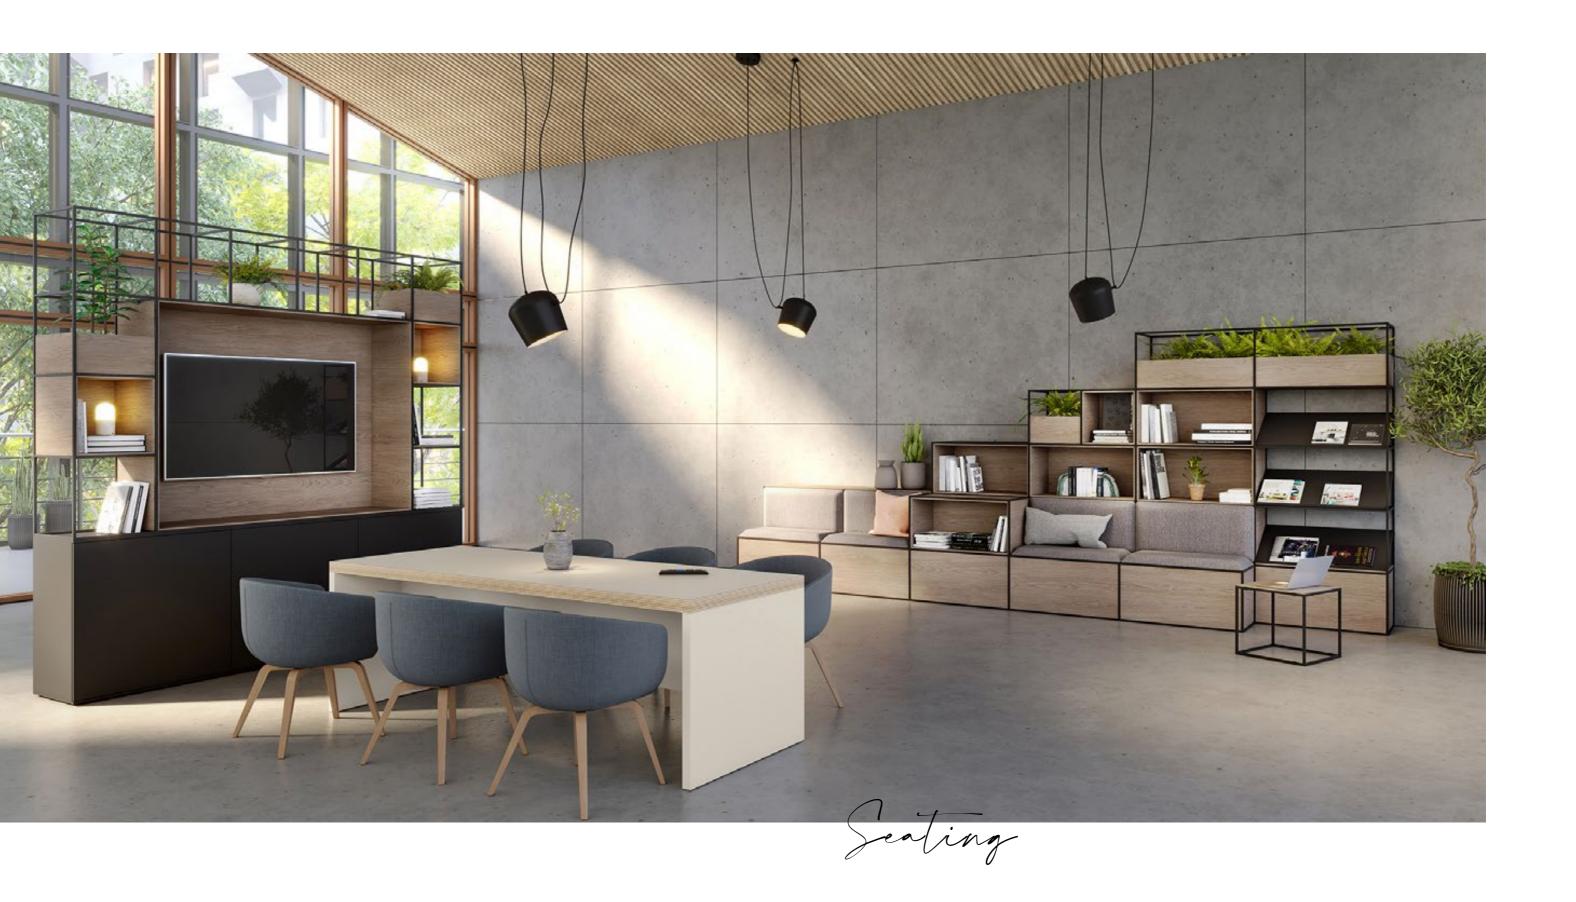

TV alcove 800w grid Planter box Side table Breakout seating
Magazine racks

FEATURING// Large whiteboard Curtain PALISADES II / ENDLESS POSSIBILITIES

Seating

FEATURING// Seating Planter box PALISADES II / ENDLESS POSSIBILITIES