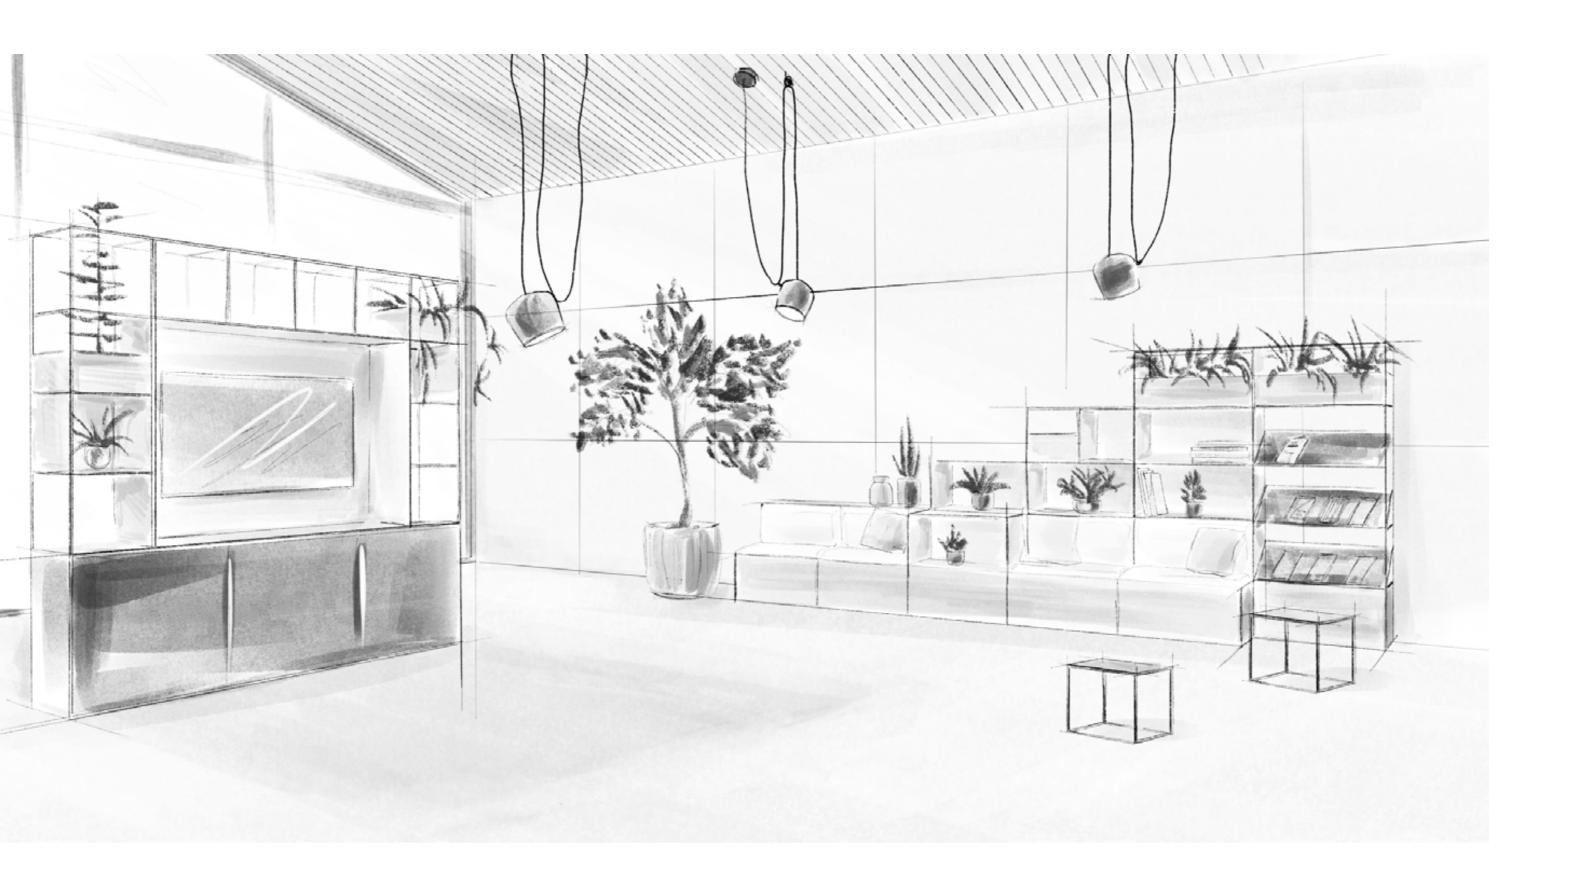

TV alcove 800w grid Planter box Side table Breakout seating
Magazine racks

FEATURING// Large whiteboard Curtain PALISADES II / ENDLESS POSSIBILITIES

Seating

FEATURING// Seating Planter box PALISADES II / ENDLESS POSSIBILITIES