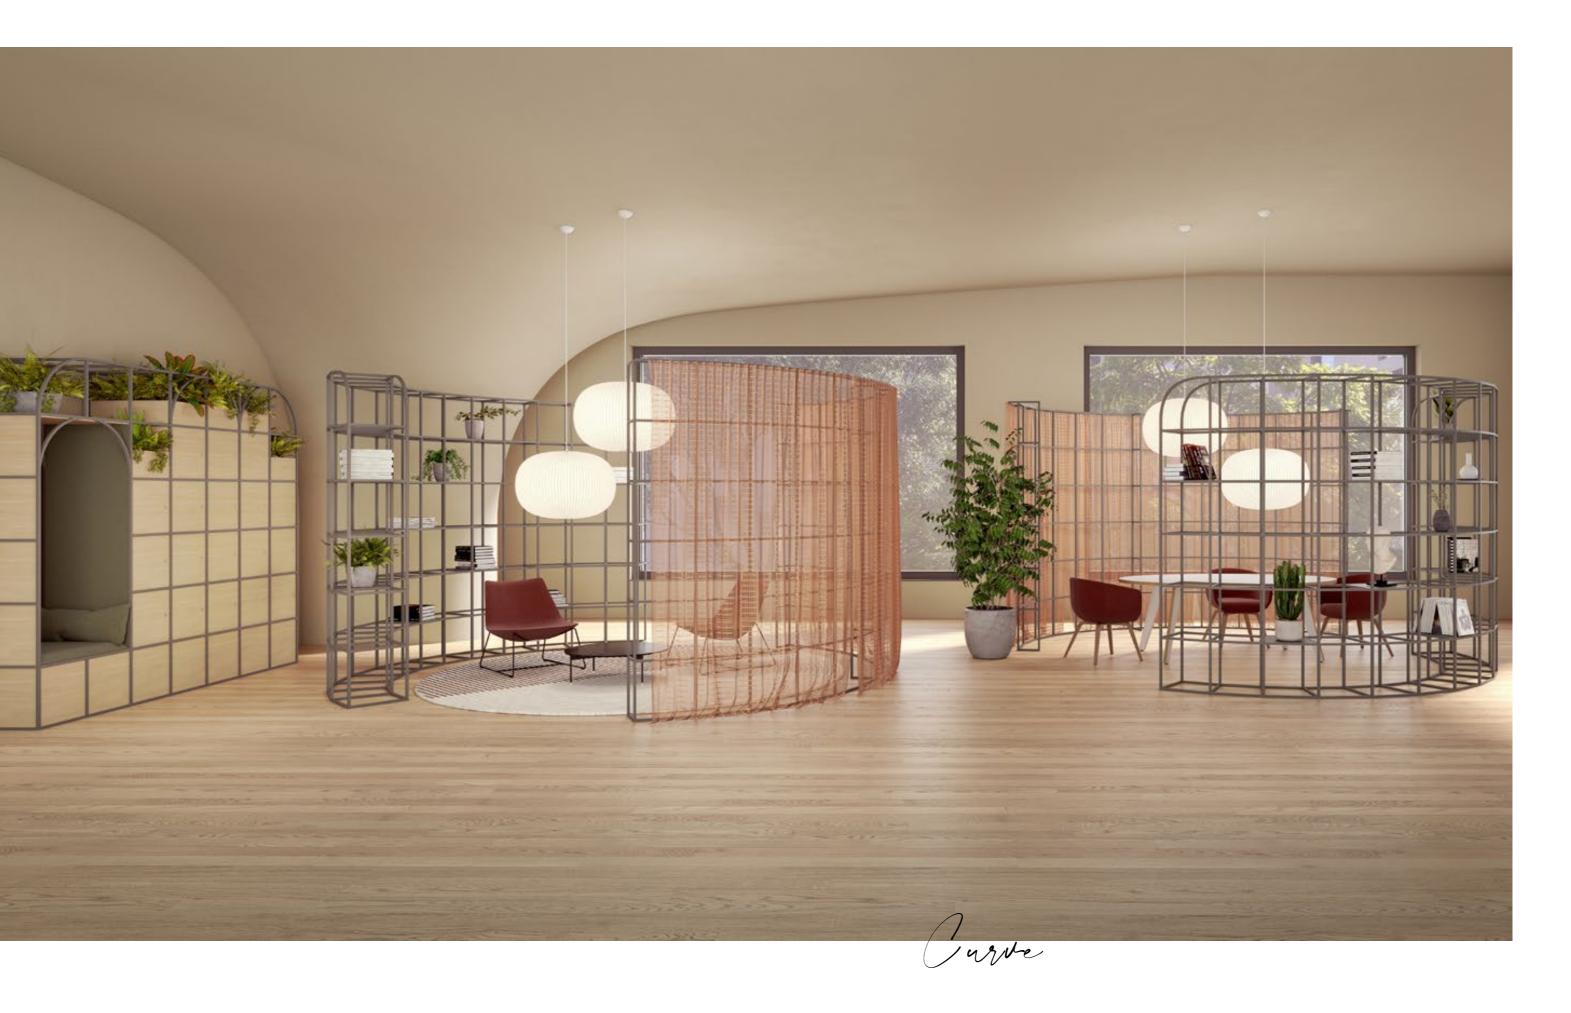

Spacestor.

Lockers Curved grid

FEATURING//

Planter box Curved screen Arch

Curtain

Seating nook

FEATURING// Suspended grid Track lighting Planter box Arch PALISADES II / ENDLESS POSSIBILITIES

FEATURING// Suspended grid Track lighting Planter box Courtyard PALISADES II / ENDLESS POSSIBILITIES

Arch

Suspended grid
Breakout seating

Planter box Mono bench desk Lockers Coat racks

Coloured framework

planter box

FEATURING// Courtyard

Strip lighting

Planter box