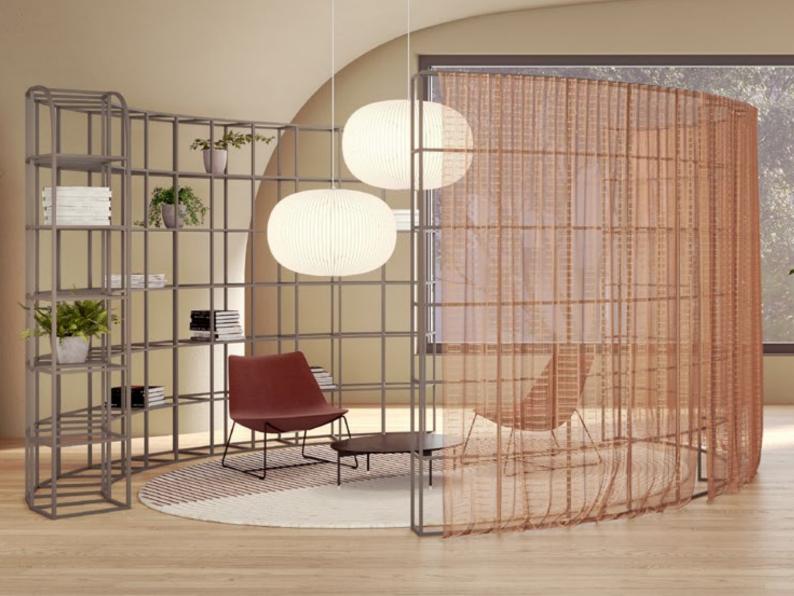

Spacestor.

Lockers Curved grid

FEATURING//

Planter box Curved screen Arch

Curtain

Seating nook

FEATURING// Suspended grid Track lighting Planter box Arch PALISADES II / ENDLESS POSSIBILITIES

FEATURING// Suspended grid Track lighting Planter box Courtyard PALISADES II / ENDLESS POSSIBILITIES