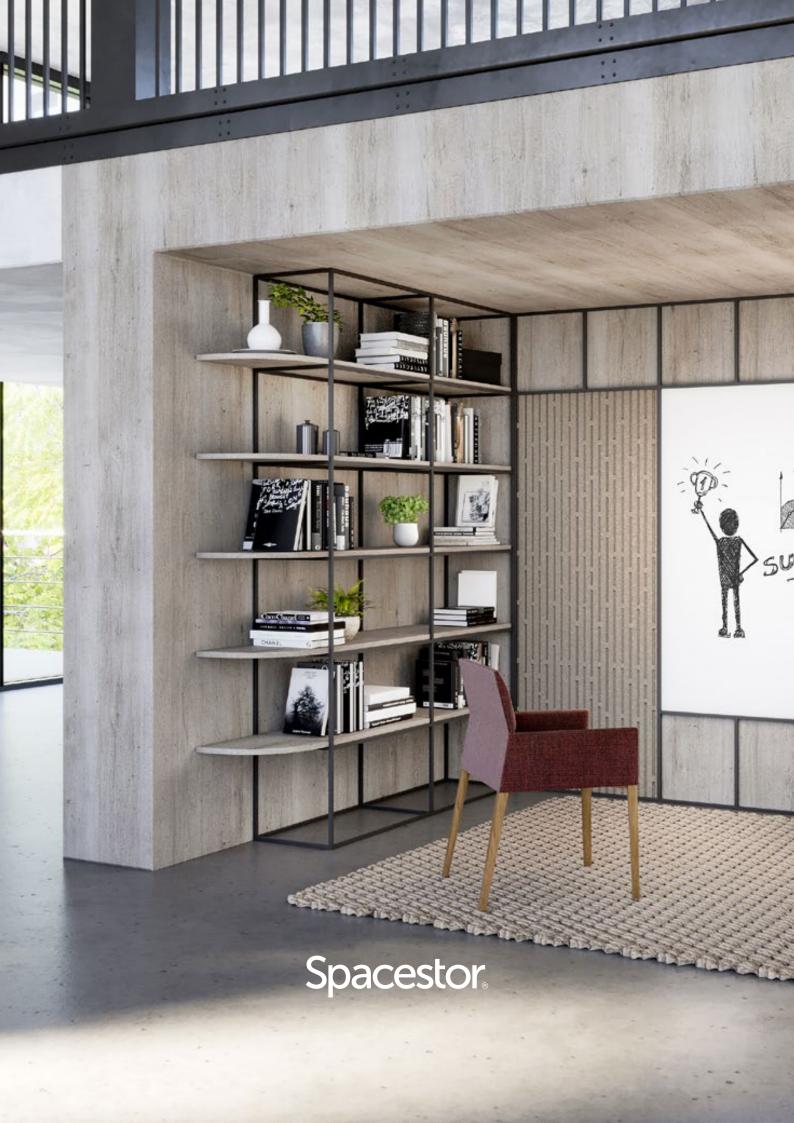

Spacestor.

Lockers Curved grid

FEATURING//

Planter box Curved screen Arch

Curtain

Seating nook

FEATURING// Suspended grid Track lighting Planter box Arch PALISADES II / ENDLESS POSSIBILITIES

FEATURING// Suspended grid Track lighting Planter box Courtyard PALISADES II / ENDLESS POSSIBILITIES