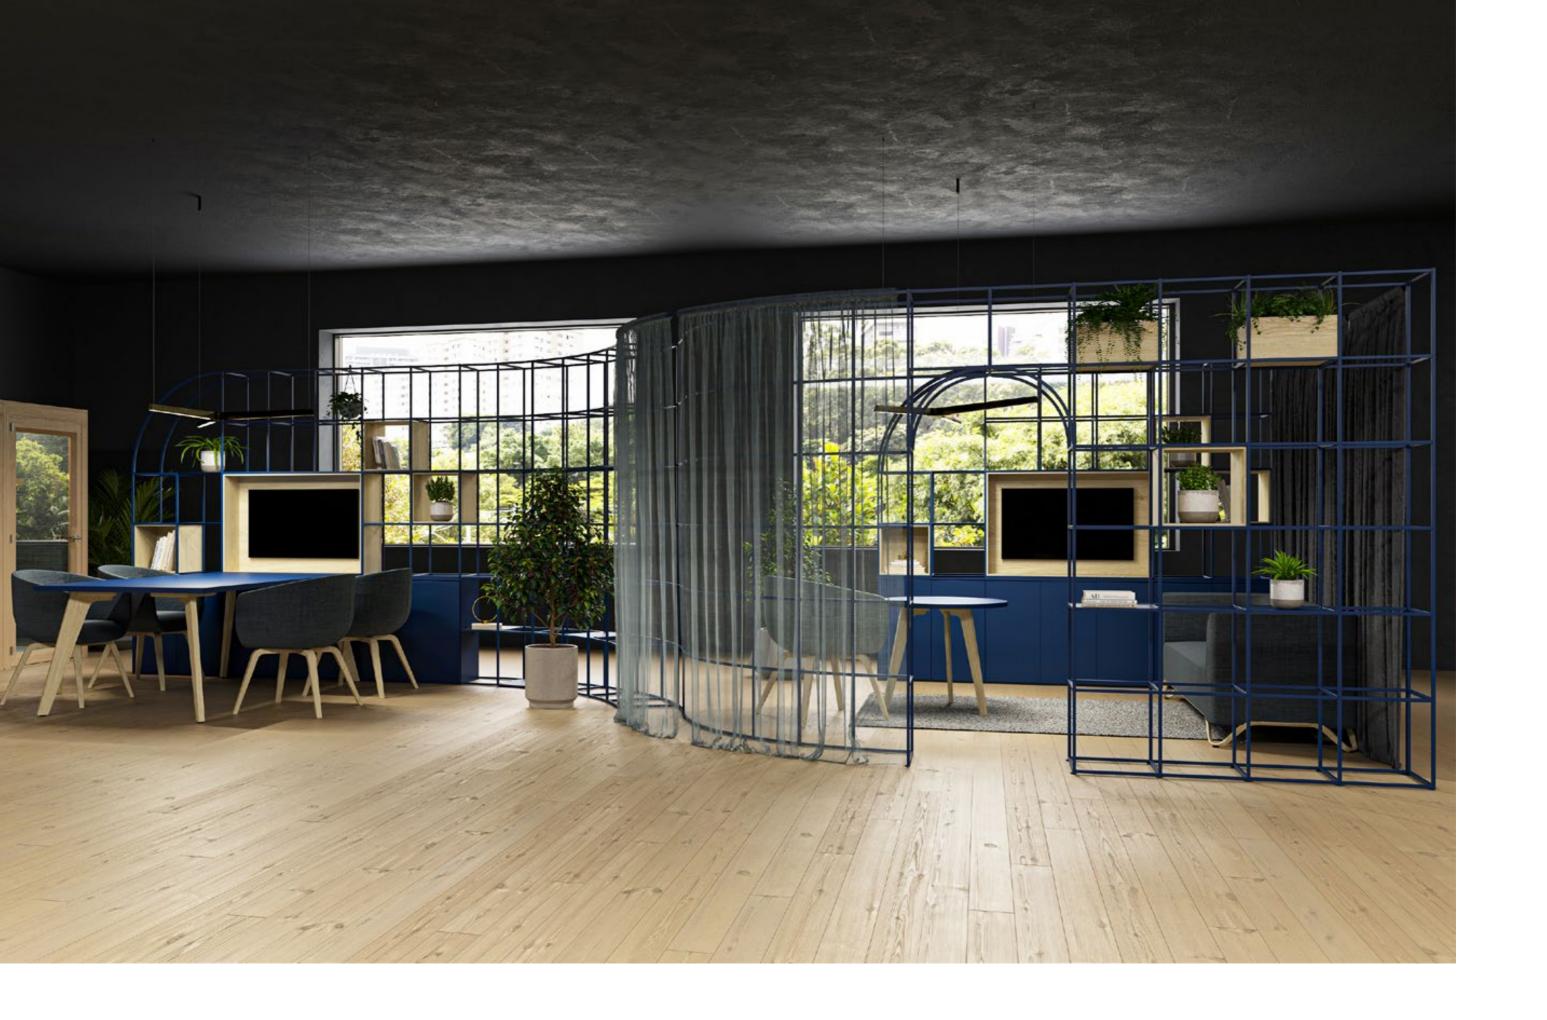

Spacestor.

Lockers Curved grid

FEATURING//

Planter box Curved screen Arch

Curtain

Seating nook

FEATURING// Suspended grid Track lighting Planter box Arch PALISADES II / ENDLESS POSSIBILITIES

FEATURING// Suspended grid Track lighting Planter box Courtyard PALISADES II / ENDLESS POSSIBILITIES

TV alcove 800w grid Planter box Side table Breakout seating
Magazine racks

FEATURING// Large whiteboard Curtain PALISADES II / ENDLESS POSSIBILITIES

Seating

FEATURING// Seating Planter box PALISADES II / ENDLESS POSSIBILITIES