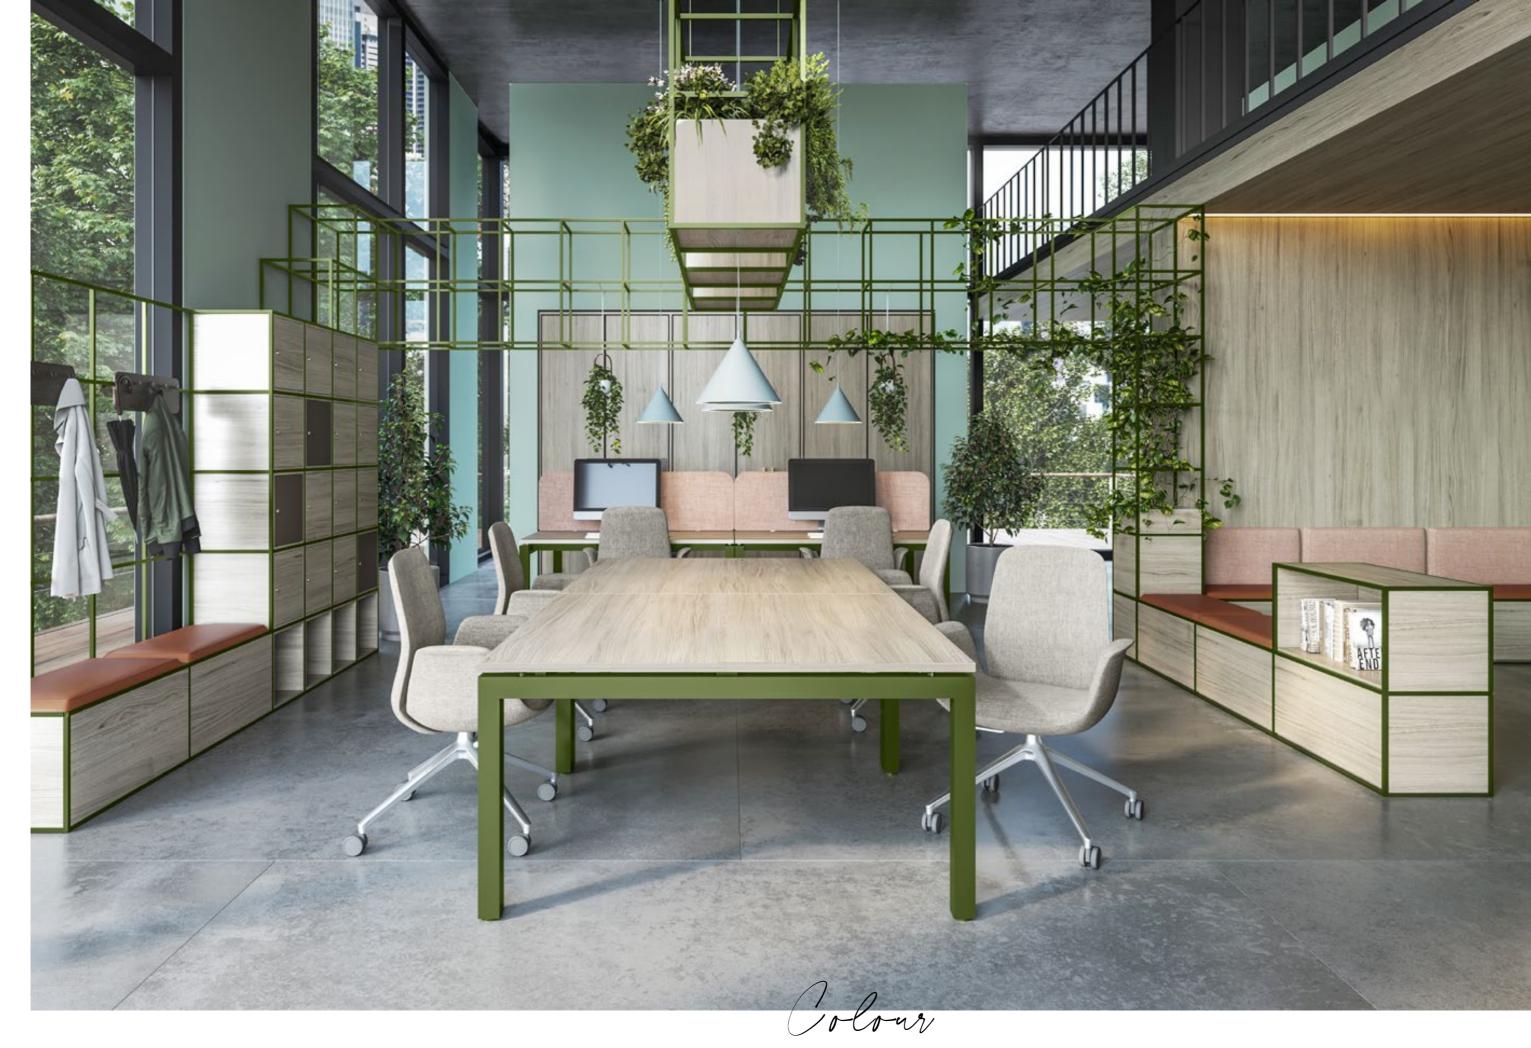

Arch

Suspended grid
Breakout seating

Planter box Mono bench desk Lockers Coat racks

Coloured framework

planter box

FEATURING// Courtyard

Strip lighting

Planter box

TV alcove 800w grid Planter box Side table Breakout seating
Magazine racks

FEATURING// Large whiteboard Curtain PALISADES II / ENDLESS POSSIBILITIES

Seating

FEATURING// Seating Planter box PALISADES II / ENDLESS POSSIBILITIES