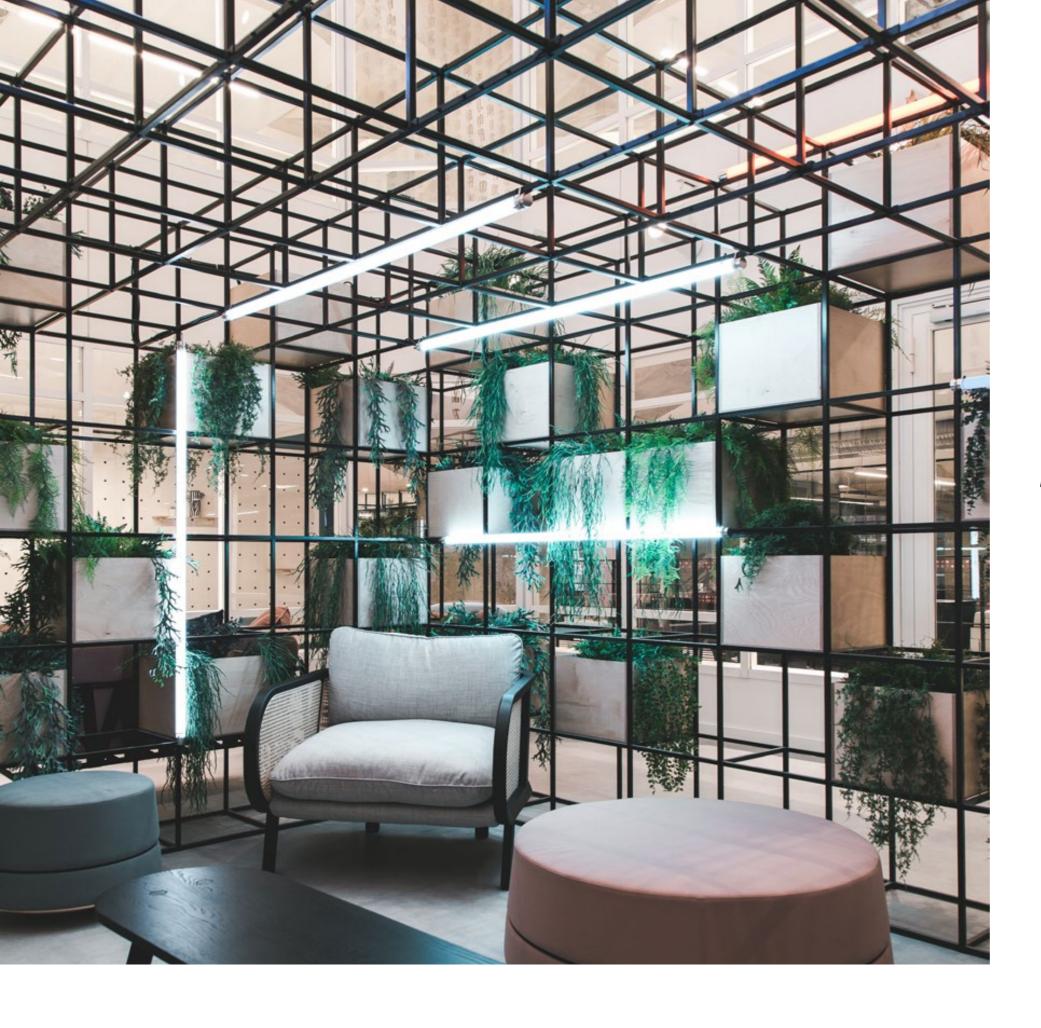

Spacestor.

Lockers Curved grid

FEATURING//

Planter box Curved screen Arch

Curtain

Seating nook

FEATURING// Suspended grid Track lighting Planter box Arch PALISADES II / ENDLESS POSSIBILITIES

FEATURING// Suspended grid Track lighting Planter box Courtyard PALISADES II / ENDLESS POSSIBILITIES

Arch

Suspended grid
Breakout seating

Planter box Mono bench desk Lockers Coat racks

Coloured framework

planter box

FEATURING// Courtyard

Strip lighting

Planter box