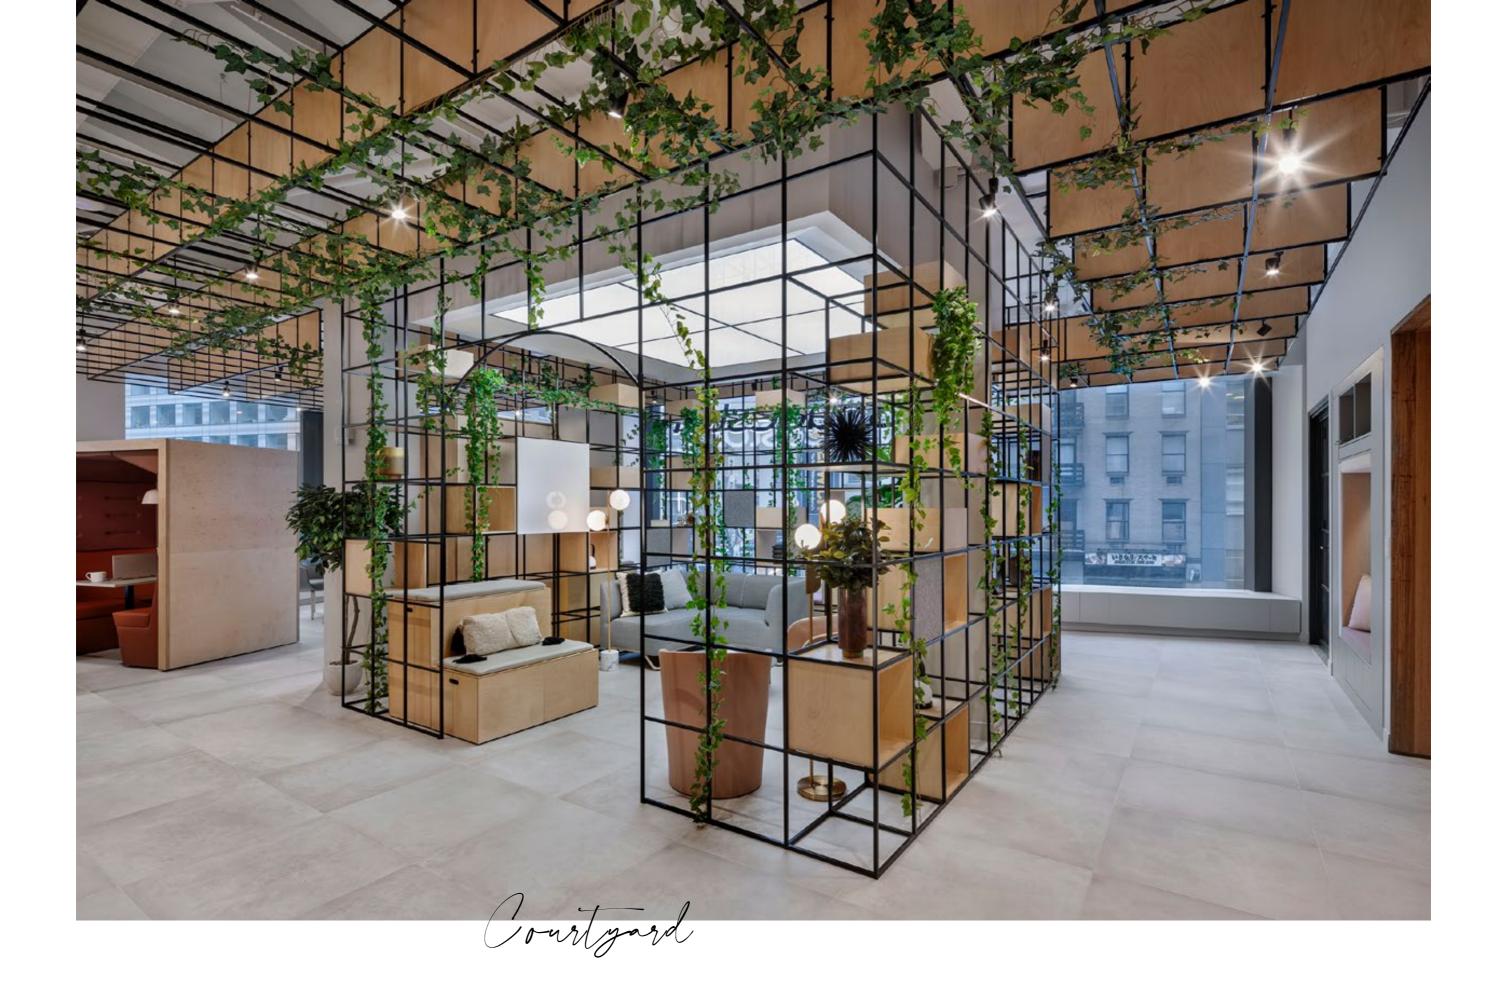

Spacestor.

Lockers Curved grid

FEATURING//

Planter box Curved screen Arch

Curtain

Seating nook

FEATURING// Suspended grid Track lighting Planter box Arch PALISADES II / ENDLESS POSSIBILITIES

FEATURING// Suspended grid Track lighting Planter box Courtyard PALISADES II / ENDLESS POSSIBILITIES

Arch

Suspended grid
Breakout seating

Planter box Mono bench desk Lockers Coat racks

Coloured framework

planter box

FEATURING// Courtyard

Strip lighting

Planter box