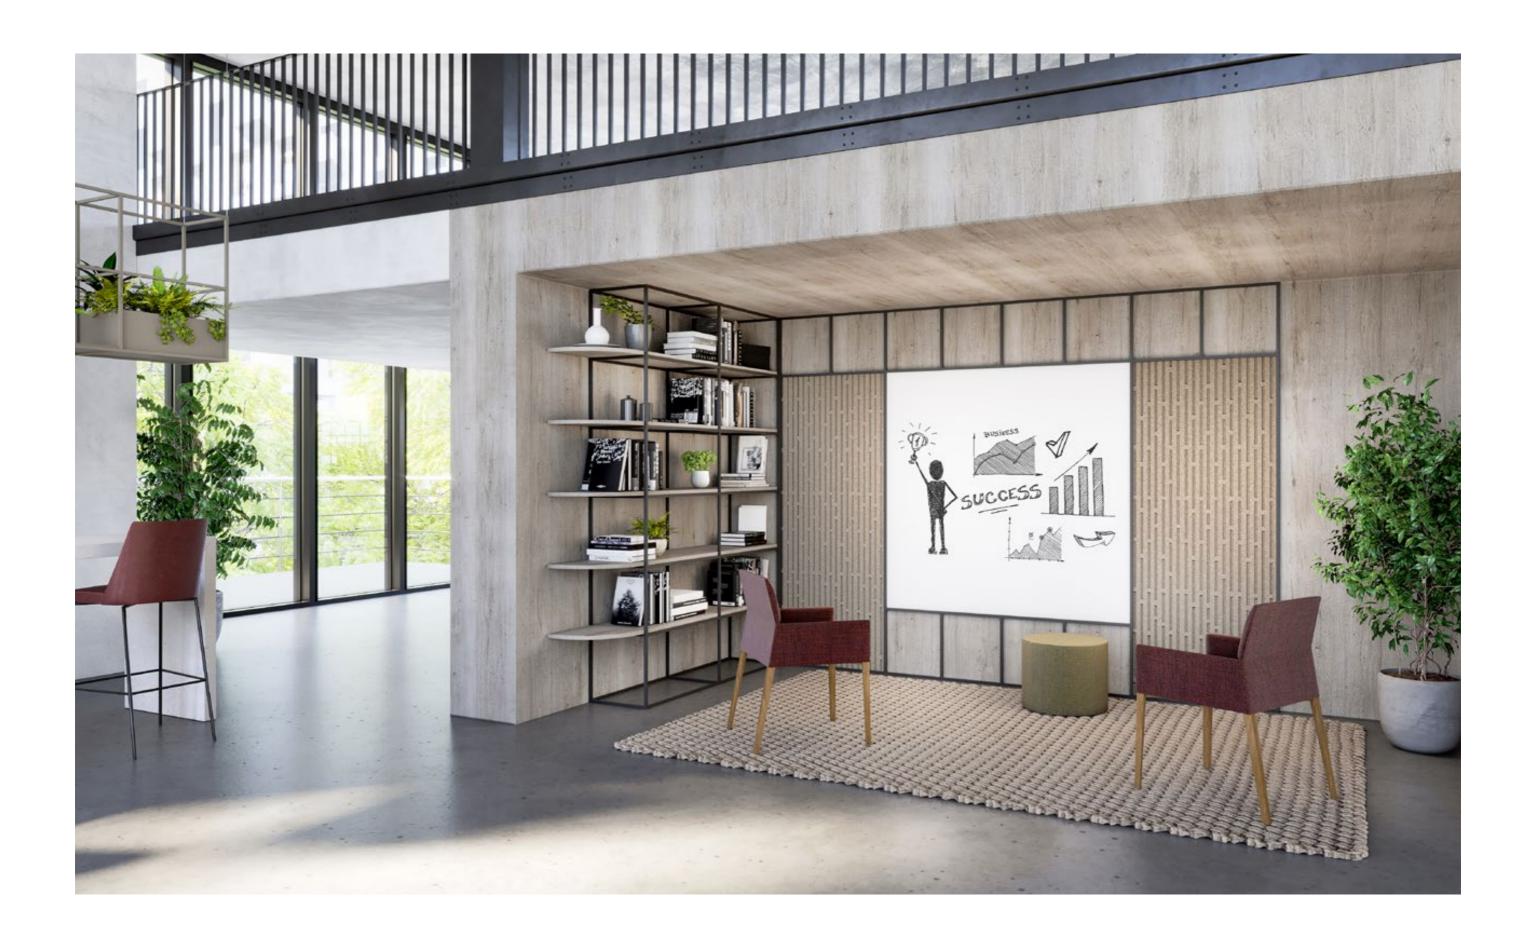

TV alcove 800w grid Planter box Side table Breakout seating
Magazine racks

FEATURING// Large whiteboard Curtain PALISADES II / ENDLESS POSSIBILITIES

Seating

FEATURING// Seating Planter box PALISADES II / ENDLESS POSSIBILITIES

FEATURING// 2D enclosure

Palisades Canopy

FEATURING// Banquette seating Palisades canopy Palisades canopy