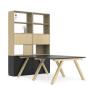

# Palisades Wood

A customizable and modular zone divider with a mid-century modernism style that gives flexibility to today's more transitory workforce.

# **Example configurations**