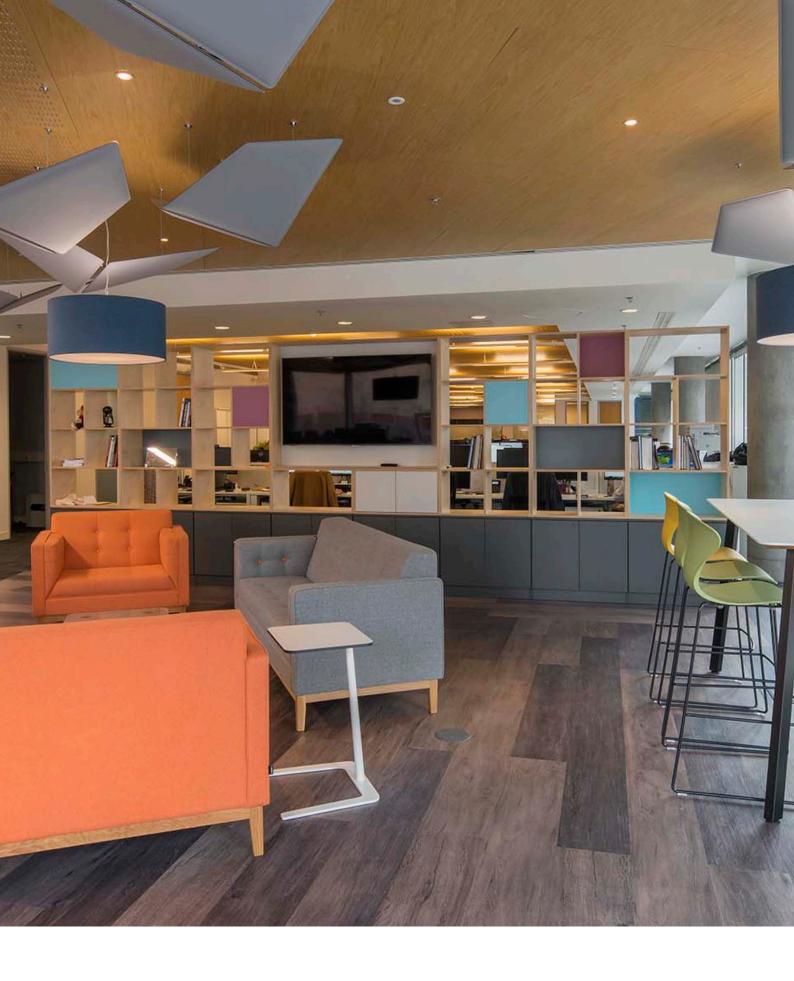

# Palisades Wood

Spacestor.

# Palisades Wood

A customizable and modular zone divider with a mid-century modernism style that gives flexibility to today's more transitory workforce.

### Components





4-high 5-high
Double Double
PWZ-WDD (4) PWZ-WDD (5)

#### Accessories



#### **Finishes**

## Base options

- Group 1: Natural Birch, Hardrock Maple, Natural Almond,
   Black, White, Antique White
- Group 2: Pewter, Hunter Green, Island, Vibrant Green,
   Clementine, Amarena, Cassis, New Burgundy,
   Regimental Red, Spectrum Red, Chrome Yellow,
   Acadia Beech, Natural Cherry, Blossom Cherrywood,
   Finnish Oak, Oiled Walnut, Navy Blue, Lapis Blue,
   Brittany Blue, Just Blue, Ocean, Earth, Dove Grey,
   Storm, Matrix Blue

# **Example configurations**











#### **Dimensions**





CALIFORNIA COOL LONDON DESIGN