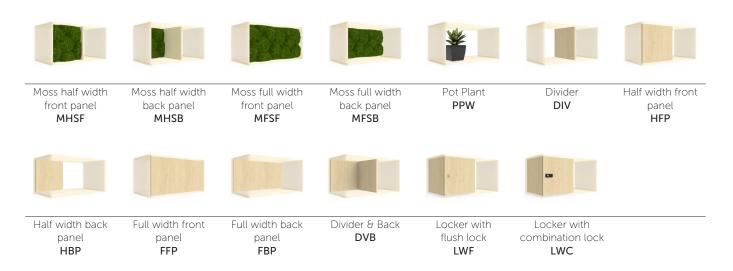

# Palisades Wood

Spacestor.

# Palisades Wood

A customizable and modular zone divider with a mid-century modernism style that gives flexibility to today's more transitory workforce.

### Components





4-high 5-high
Double Double
PWZ-WDD (4) PWZ-WDD (5)

#### Accessories



#### **Finishes**

## Base options

- Group 1: Natural Birch, Hardrock Maple, Natural Almond,
   Black, White, Antique White
- Group 2: Pewter, Hunter Green, Island, Vibrant Green,
   Clementine, Amarena, Cassis, New Burgundy,
   Regimental Red, Spectrum Red, Chrome Yellow,
   Acadia Beech, Natural Cherry, Blossom Cherrywood,
   Finnish Oak, Oiled Walnut, Navy Blue, Lapis Blue,
   Brittany Blue, Just Blue, Ocean, Earth, Dove Grey,
   Storm, Matrix Blue

# **Example configurations**











#### **Dimensions**





CALIFORNIA COOL LONDON DESIGN