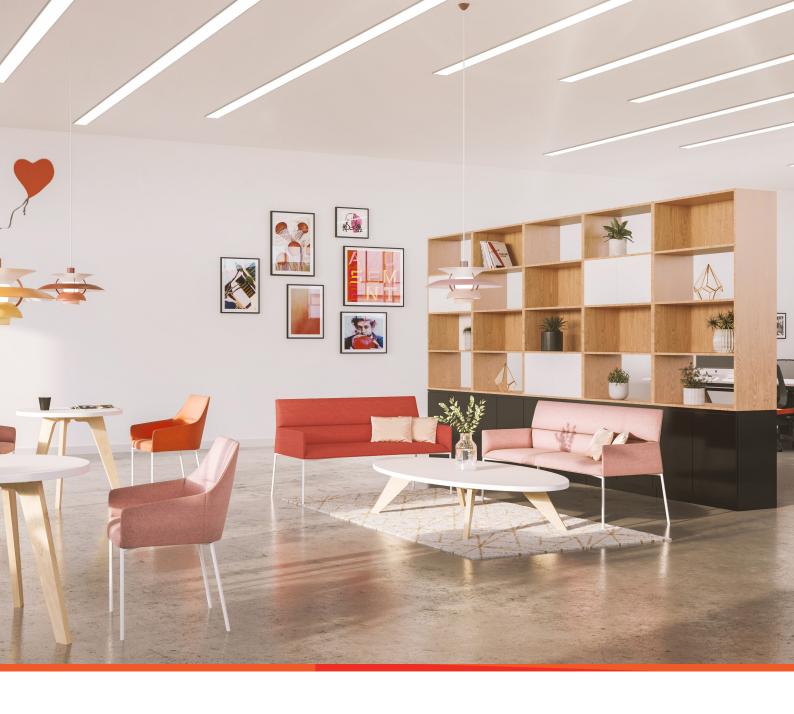

# Palisades Wood

Spacestor.

# Palisades Wood

A customizable and modular zone divider with a mid-century modernism style that gives flexibility to today's more transitory workforce.