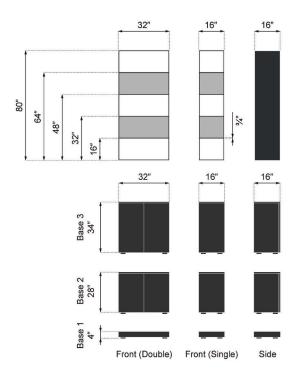

# Palisades Wood

Spacestor.

# Palisades Wood

A customizable and modular zone divider with a mid-century modernism style that gives flexibility to today's more transitory workforce.

### Components





4-high 5-high
Double Double
PWZ-WDD (4) PWZ-WDD (5)

#### Accessories



#### **Finishes**

## Base options

- Group 1: Natural Birch, Hardrock Maple, Natural Almond,
   Black, White, Antique White
- Group 2: Pewter, Hunter Green, Island, Vibrant Green,
   Clementine, Amarena, Cassis, New Burgundy,
   Regimental Red, Spectrum Red, Chrome Yellow,
   Acadia Beech, Natural Cherry, Blossom Cherrywood,
   Finnish Oak, Oiled Walnut, Navy Blue, Lapis Blue,
   Brittany Blue, Just Blue, Ocean, Earth, Dove Grey,
   Storm, Matrix Blue

# **Example configurations**











#### **Dimensions**





CALIFORNIA COOL LONDON DESIGN