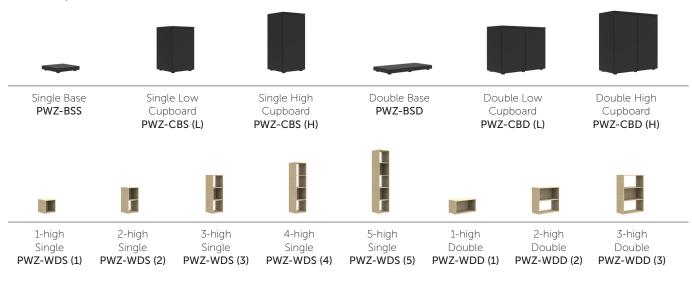

# Palisades Wood

Spacestor.

# Palisades Wood

A customizable and modular zone divider with a mid-century modernism style that gives flexibility to today's more transitory workforce.

### Components





4-high 5-high
Double Double
PWZ-WDD (4) PWZ-WDD (5)

#### Accessories



#### **Finishes**

## Base options

- Group 1: Natural Birch, Hardrock Maple, Natural Almond,
   Black, White, Antique White
- Group 2: Pewter, Hunter Green, Island, Vibrant Green,
   Clementine, Amarena, Cassis, New Burgundy,
   Regimental Red, Spectrum Red, Chrome Yellow,
   Acadia Beech, Natural Cherry, Blossom Cherrywood,
   Finnish Oak, Oiled Walnut, Navy Blue, Lapis Blue,
   Brittany Blue, Just Blue, Ocean, Earth, Dove Grey,
   Storm, Matrix Blue

# **Example configurations**











#### **Dimensions**





CALIFORNIA COOL LONDON DESIGN