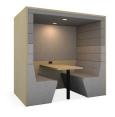

## Style

Flat roof (square) RWP-FSB

Pitched roof RWP-PIB

Flat roof (arch) RWP-FAB

Banquette RWP-BAB

11/2" Clad C36

11/2" Ceiling infill 136

# Dimensions

\_\_\_\_\_ d Depths: 29, 52%, /6% 83w x 84¾h

Depths: 24%, 48, 72

```
81½w x 80¾h
Pitched roof backless
```

Flat roof (arch) backless

Flat roof (arch) backless Flat roof (square) backless RWP-FSO