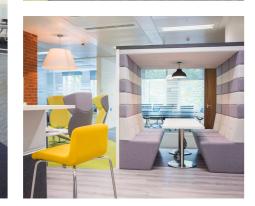

# Railway Carriage

The Railway carriage is an innovative modular meeting pod reinventing the modern workspace. Fully customizable, it's innovative design enhances efficiency, creativity and feel-good factor in your workspace.

## Style

Flat roof (square) RWP-FSB

Pitched roof RWP-PIB

Flat roof (arch) RWP-FAB

Banquette RWP-BAB

11/2" Clad C36

11/2" Ceiling infill 136