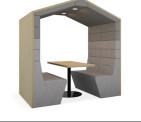

# Railway Carriage

The Railway carriage is an innovative modular meeting pod reinventing the modern workspace. Fully customizable, it's innovative design enhances efficiency, creativity and feel-good factor in your workspace.

## Style

Flat roof (square) RWP-FSB

Pitched roof RWP-PIB

Flat roof (arch) RWP-FAB

Banquette RWP-BAB

11/2" Clad C36

11/2" Ceiling infill 136