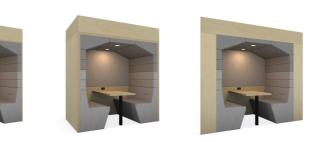

## Style

Flat roof (square) RWP-FSB

Pitched roof RWP-PIB

Flat roof (arch) RWP-FAB

Banquette RWP-BAB

11/2" Clad C36

11/2" Ceiling infill 136

# Dimensions

\_\_\_\_\_ d Depths: 29, 52%, /6% 83w x 84¾h

Depths: 24%, 48, 72

```
81½w x 80¾h
Pitched roof backless
```

Flat roof (arch) backless

Flat roof (arch) backless Flat roof (square) backless RWP-FSO

w d

Depths: 29, 52%, 76%

Flat roof (square)

d

Depths: 24%, 48, 72

83w x 84¾h

- d

w