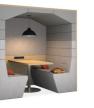

## Style

Flat roof (square) RWP-FSB

Pitched roof RWP-PIB

Flat roof (arch) RWP-FAB

Banquette RWP-BAB

11/2" Clad C36

11/2" Ceiling infill 136

# Dimensions

\_\_\_\_\_ d Depths: 29, 52%, /6% 83w x 84¾h

Depths: 24%, 48, 72

```
81½w x 80¾h
Pitched roof backless
```

Flat roof (arch) backless

Flat roof (arch) backless Flat roof (square) backless RWP-FSO

w d

Depths: 29, 52%, 76%

Flat roof (square)

d

Depths: 24%, 48, 72

83w x 84¾h

- d

w