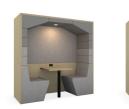

## Style

Flat roof (square) RWP-FSB

Pitched roof RWP-PIB

Flat roof (arch) RWP-FAB

Banquette RWP-BAB

11/2" Clad C36

11/2" Ceiling infill 136

ВКР

Slab sides USL

Slab sides, buttoned USB

4 seater

4PS

Ribbed sides Ribbed sides, buttoned URI URB

**Back options** 

Pitched roof