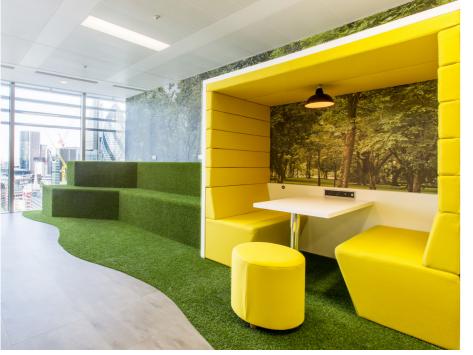

# Railway Carriage

The Railway carriage is an innovative modular meeting pod reinventing the modern workspace. Fully customizable, it's innovative design enhances efficiency, creativity and feel-good factor in your workspace.

## Style

Flat roof (square) RWP-FSB

Pitched roof RWP-PIB

Flat roof (arch) RWP-FAB

Banquette RWP-BAB

11/2" Clad C36

11/2" Ceiling infill 136