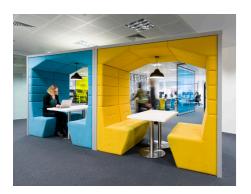

# Railway Carriage

The Railway carriage is an innovative modular meeting pod reinventing the modern workspace. Fully customizable, it's innovative design enhances efficiency, creativity and feel-good factor in your workspace.

## Style

Flat roof (square) RWP-FSB

Pitched roof RWP-PIB

Flat roof (arch) RWP-FAB

Banquette RWP-BAB

11/2" Clad C36

11/2" Ceiling infill 136