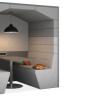

# Railway Carriage

The Railway carriage is an innovative modular meeting pod reinventing the modern workspace. Fully customizable, it's innovative design enhances efficiency, creativity and feel-good factor in your workspace.

## Style

Flat roof (square) RWP-FSB

Pitched roof RWP-PIB

Flat roof (arch) RWP-FAB

Banquette RWP-BAB

11/2" Clad C36

11/2" Ceiling infill 136