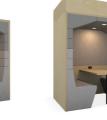

## Style

Flat roof (square) RWP-FSB

Pitched roof RWP-PIB

Flat roof (arch) RWP-FAB

Banquette RWP-BAB

11/2" Clad C36

11/2" Ceiling infill 136