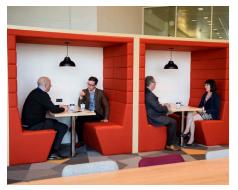

# Railway Carriage

The Railway carriage is an innovative modular meeting pod reinventing the modern workspace. Fully customizable, it's innovative design enhances efficiency, creativity and feel-good factor in your workspace.

## Style

Flat roof (square) RWP-FSB

Pitched roof RWP-PIB

Flat roof (arch) RWP-FAB

Banquette RWP-BAB

11/2" Clad C36

11/2" Ceiling infill 136