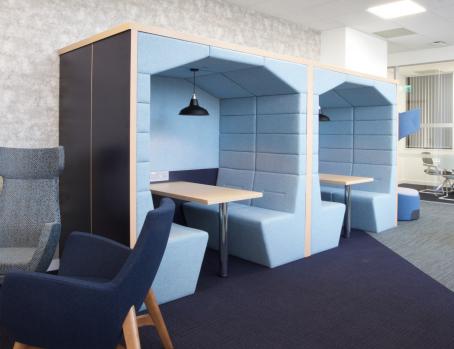

# Railway Carriage

The Railway carriage is an innovative modular meeting pod reinventing the modern workspace. Fully customizable, it's innovative design enhances efficiency, creativity and feel-good factor in your workspace.

## Style

Flat roof (square) RWP-FSB

Pitched roof RWP-PIB

Flat roof (arch) RWP-FAB

Banquette RWP-BAB

11/2" Clad C36

11/2" Ceiling infill 136