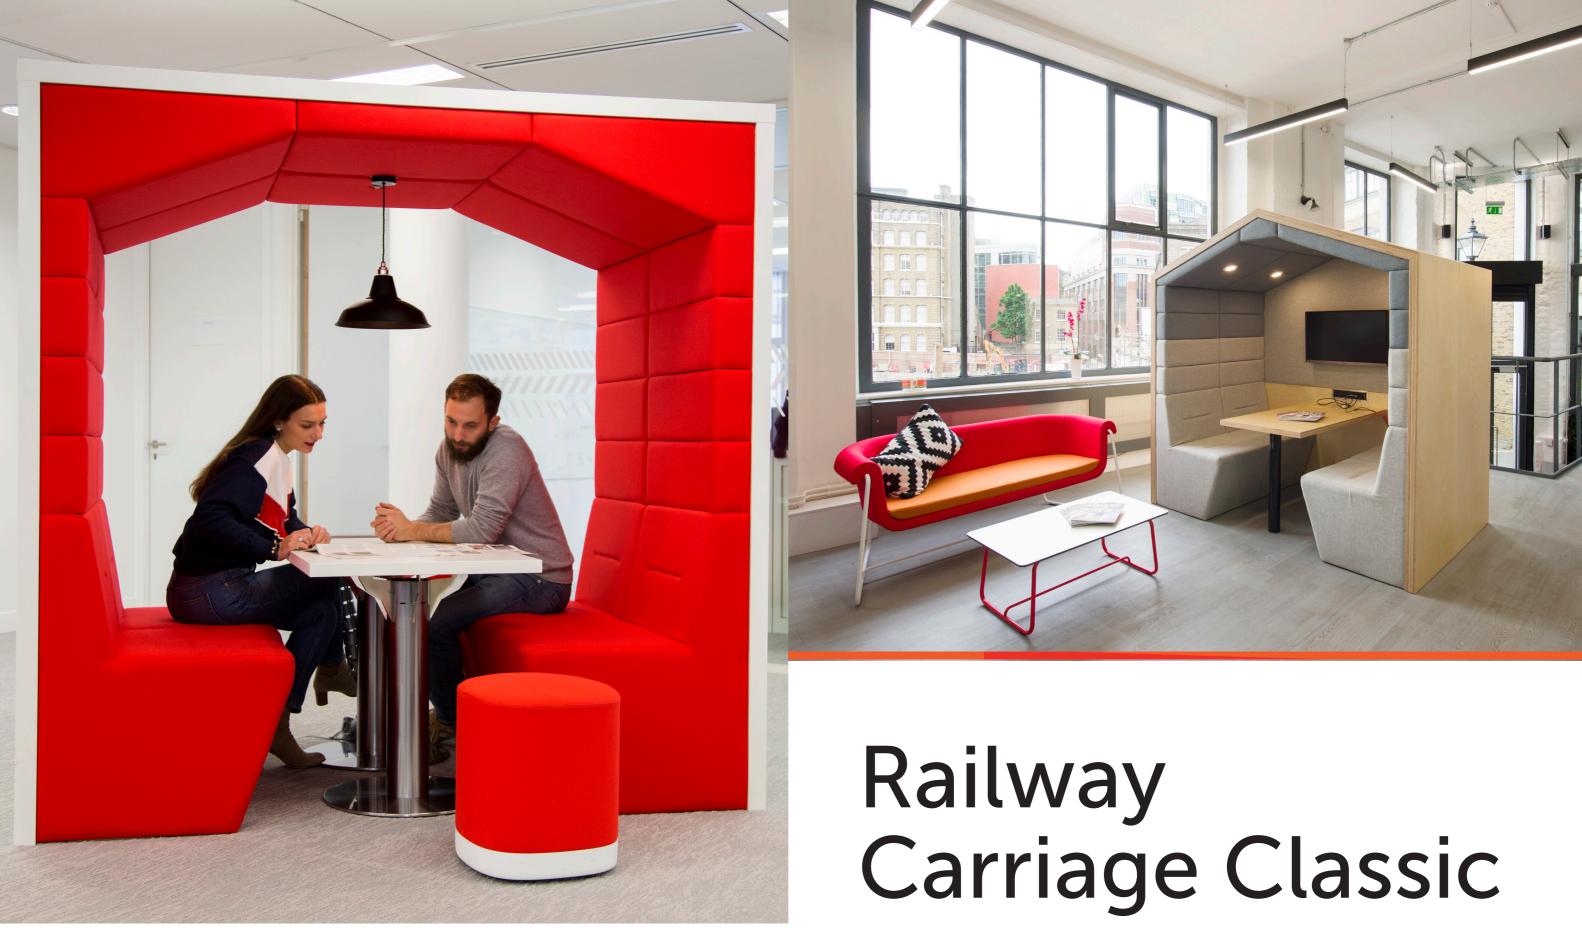

# Railway Carriage

The Railway carriage is an innovative modular meeting pod reinventing the modern workspace. Fully customizable, it's innovative design enhances efficiency, creativity and feel-good factor in your workspace.