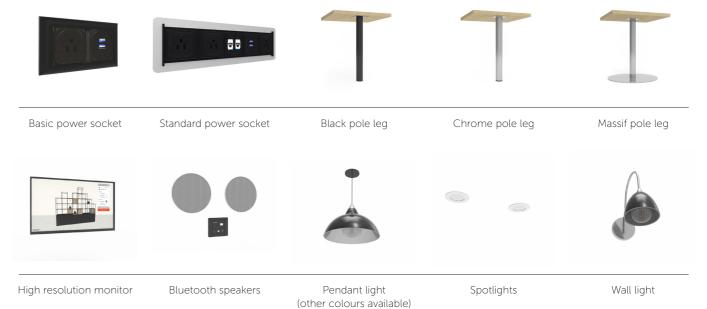

### Accessories

2" Ceiling Infill 154

Surround Infill INF

Graphics

w d

Depths: 29, 52%, 76%

811/8w x 681/3h

Banquette