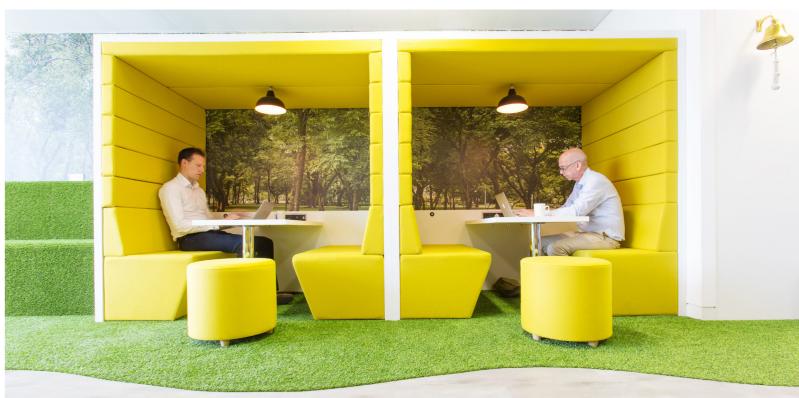

# Railway Carriage

The Railway carriage is an innovative modular meeting pod reinventing the modern workspace. Fully customizable, it's innovative design enhances efficiency, creativity and feel-good factor in your workspace.