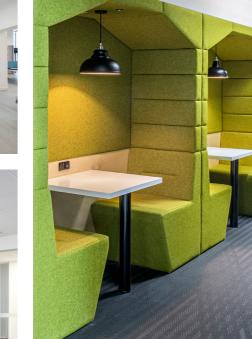

# Railway Carriage

The Railway carriage is an innovative modular meeting pod reinventing the modern workspace. Fully customizable, it's innovative design enhances efficiency, creativity and feel-good factor in your workspace.

## Style

Flat roof (square) RWP-FSB

Pitched roof RWP-PIB

Flat roof (arch) RWP-FAB

Banquette RWP-BAB

11/2" Clad C36

11/2" Ceiling infill 136