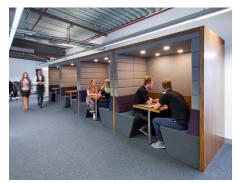

# Railway Carriage

The Railway carriage is an innovative modular meeting pod reinventing the modern workspace. Fully customizable, it's innovative design enhances efficiency, creativity and feel-good factor in your workspace.

## Style

Flat roof (square) RWP-FSB

Pitched roof RWP-PIB

Flat roof (arch) RWP-FAB

Banquette RWP-BAB

11/2" Clad C36

11/2" Ceiling infill 136