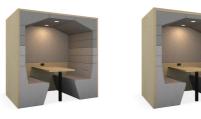

# Railway Carriage

The Railway carriage is an innovative modular meeting pod reinventing the modern workspace. Fully customizable, it's innovative design enhances efficiency, creativity and feel-good factor in your workspace.

## Style

Flat roof (square) RWP-FSB

Pitched roof RWP-PIB

Flat roof (arch) RWP-FAB

Banquette RWP-BAB

11/2" Clad C36

11/2" Ceiling infill 136