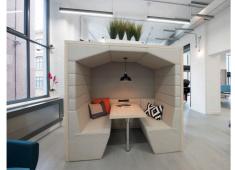

# Railway Carriage

The Railway carriage is an innovative modular meeting pod reinventing the modern workspace. Fully customizable, it's innovative design enhances efficiency, creativity and feel-good factor in your workspace.

## Style

Flat roof (square) RWP-FSB

Pitched roof RWP-PIB

Flat roof (arch) RWP-FAB

Banquette RWP-BAB

11/2" Clad C36

11/2" Ceiling infill 136