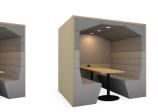

## Style

Flat roof (square) RWP-FSB

Pitched roof RWP-PIB

Flat roof (arch) RWP-FAB

Banquette RWP-BAB

11/2" Clad C36

11/2" Ceiling infill 136

# Size options

Pitched roof backless

RWP-PIO

2 seater

2PS

Upholstery options

RWP-FAO

Upholstered back BKU