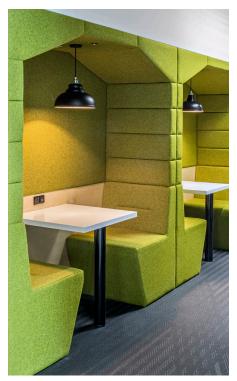

## Railway Carriage

The Railway carriage is an innovative modular meeting pod reinventing the modern workspace. Fully customizable, it's innovative design enhances efficiency, creativity and feel-good factor in your workspace.

#### Style

Flat roof (square)

RWP-FSB

RWP-PIB

Flat roof (arch) **RWP-FAB** 

Banquette RWP-BAB

Flat roof (arch) backless

RWP-FAO