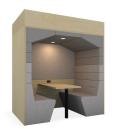

## Railway Carriage

The Railway carriage is an innovative modular meeting pod reinventing the modern workspace. Fully customizable, it's innovative design enhances efficiency, creativity and feel-good factor in your workspace.

#### Style

Flat roof (square)

RWP-FSB

RWP-PIB

Flat roof (arch) **RWP-FAB** 

Banquette RWP-BAB

Flat roof (arch) backless

RWP-FAO