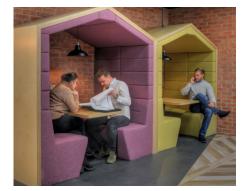

## Railway Carriage

The Railway carriage is an innovative modular meeting pod reinventing the modern workspace. Fully customizable, it's innovative design enhances efficiency, creativity and feel-good factor in your workspace.

## Size options

Pitched roof backless

**RWP-PIO** 

2 seater

2PS

4 seater **4PS** 

6 seater 6PS