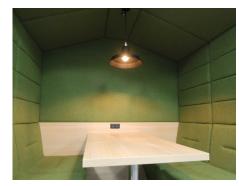

## Railway Carriage

The Railway carriage is an innovative modular meeting pod reinventing the modern workspace. Fully customizable, it's innovative design enhances efficiency, creativity and feel-good factor in your workspace.