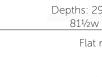

### Dimensions

w Depths: 29, 52%, 76% 81½w x 80¾h

Flat roof (square)

d Depths: 245/8, 48, 72 83w x 84¾h

Pitched roof backless

w d Depths: 29, 52%, /6% 83w x 84¾h

Pitched roof

Depths: 24%, 48, 72

81½w x 80¾h

Flat roof (arch) backless

w

Depths: 24%, 48, 72 81½w x 723/8h

Flat roof (square) backless

Depths: 29, 52%, 76% 811/8w x 681/3h

Banquette