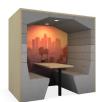

#### **Clad material**

Lacquered Ply

MFC/Laminate

Graphics

#### Lacquered Plywood

- Group 1: Natural Birch, Hardrock Maple, Natural Almond, Black, White, Antique White
- Group 2: Pewter, Hunter Green, Island, Vibrant Green, Clementine, Amarena, Cassis, New Burgundy, Regimental Red, Spectrum Red, Chrome Yellow, Acadia Beech, Natural Cherry, Blossom Cherrywood, Finnish Oak, Oiled Walnut, Navy Blue, Lapis Blue, Brittany Blue, Just Blue, Ocean, Earth, Dove Grey, Storm, Matrix Blue