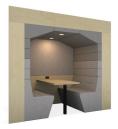

## Railway Carriage

The Railway carriage is an innovative modular meeting pod reinventing the modern workspace. Fully customizable, it's innovative design enhances efficiency, creativity and feel-good factor in your workspace.

#### Style

Flat roof (square)

RWP-FSB

RWP-PIB

Flat roof (arch) **RWP-FAB** 

Banquette RWP-BAB

Flat roof (arch) backless

RWP-FAO