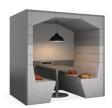

## Railway Carriage

The Railway carriage is an innovative modular meeting pod reinventing the modern workspace. Fully customizable, it's innovative design enhances efficiency, creativity and feel-good factor in your workspace.

Flat roof (square) backless RWP-FSO