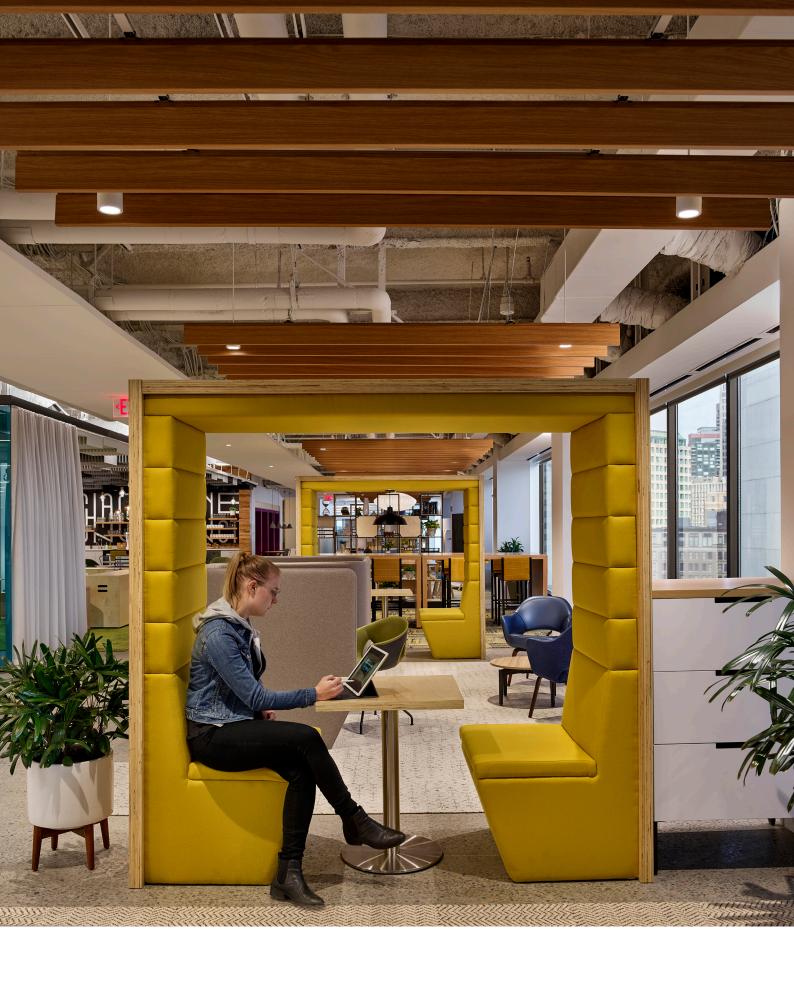

## Railway Carriage

The Railway carriage is an innovative modular meeting pod reinventing the modern workspace. Fully customizable, it's innovative design enhances efficiency, creativity and feel-good factor in your workspace.

#### Style

Flat roof (square)

RWP-FSB

RWP-PIB

Flat roof (arch) **RWP-FAB** 

Banquette RWP-BAB

Flat roof (arch) backless

RWP-FAO

## Size options

Pitched roof backless

**RWP-PIO** 

2 seater

2PS

4 seater **4PS** 

6 seater 6PS