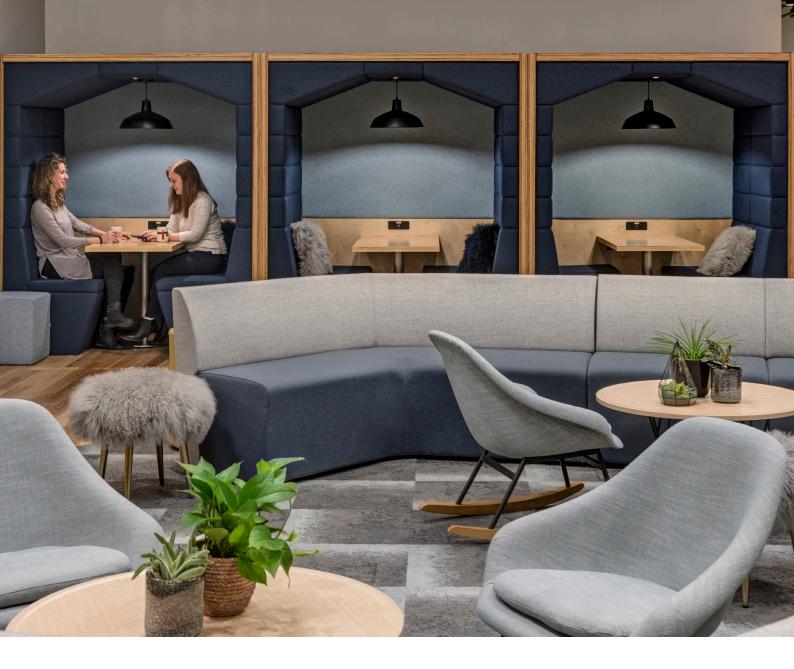

## Railway Carriage

The Railway carriage is an innovative modular meeting pod reinventing the modern workspace. Fully customizable, it's innovative design enhances efficiency, creativity and feel-good factor in your workspace.