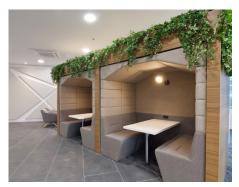

## Railway Carriage

The Railway carriage is an innovative modular meeting pod reinventing the modern workspace. Fully customizable, it's innovative design enhances efficiency, creativity and feel-good factor in your workspace.