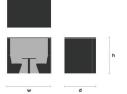

### Dimensions

w Depths: 29, 52%, 76% 81½w x 80¾h

Flat roof (square)

d Depths: 245/8, 48, 72 83w x 84¾h

Pitched roof backless

w d Depths: 29, 52%, /6% 83w x 84¾h

Pitched roof

Depths: 24%, 48, 72