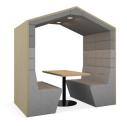

#### Style

Flat roof (square)

RWP-FSB

RWP-PIB

Flat roof (arch) **RWP-FAB** 

Banquette RWP-BAB

Flat roof (arch) backless

RWP-FAO