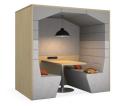

## Railway Carriage

The Railway carriage is an innovative modular meeting pod reinventing the modern workspace. Fully customizable, it's innovative design enhances efficiency, creativity and feel-good factor in your workspace.

## Size options

Pitched roof backless

**RWP-PIO** 

2 seater

2PS

4 seater **4PS** 

6 seater 6PS