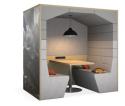

## Railway Carriage

The Railway carriage is an innovative modular meeting pod reinventing the modern workspace. Fully customizable, it's innovative design enhances efficiency, creativity and feel-good factor in your workspace.

## **Back options**

Upholstered back **BKU** 

Printed Graphics BKP

Slab sides, buttoned USB

Ribbed sides URI

Ribbed sides, buttoned URB