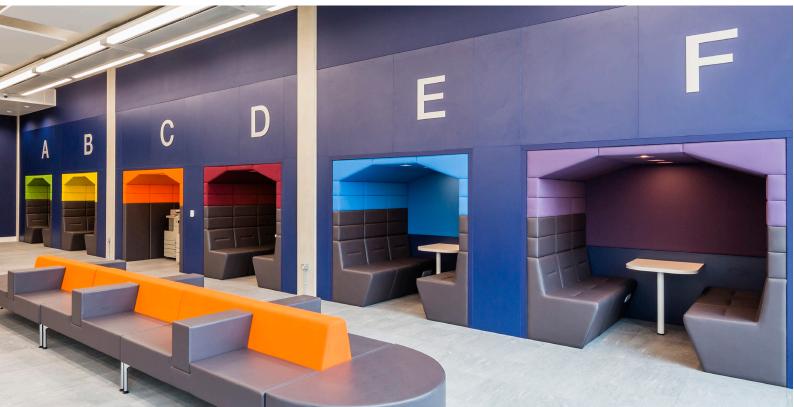

## Railway Carriage

The Railway carriage is an innovative modular meeting pod reinventing the modern workspace. Fully customizable, it's innovative design enhances efficiency, creativity and feel-good factor in your workspace.