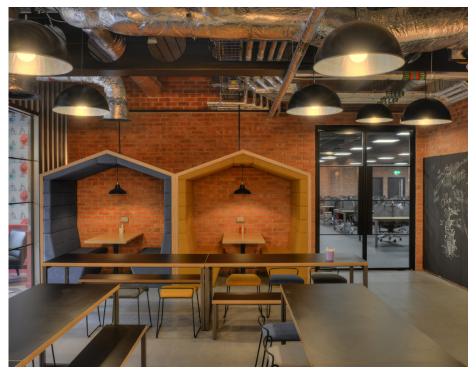

## Railway Carriage

The Railway carriage is an innovative modular meeting pod reinventing the modern workspace. Fully customizable, it's innovative design enhances efficiency, creativity and feel-good factor in your workspace.