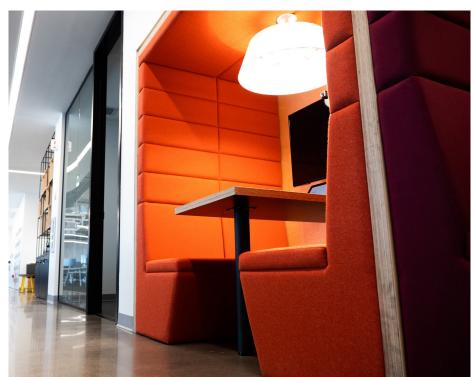

## Railway Carriage

The Railway carriage is an innovative modular meeting pod reinventing the modern workspace. Fully customizable, it's innovative design enhances efficiency, creativity and feel-good factor in your workspace.

#### **Clad material**

Lacquered Ply

MFC/Laminate

Graphics