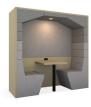

81½w x 80¾h

Flat roof (arch) backless

w

Depths: 24%, 48, 72 81½w x 723/8h

Flat roof (square) backless

Depths: 29, 52%, 76% 811/8w x 681/3h

Banquette