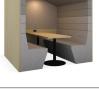

## Railway Carriage

The Railway carriage is an innovative modular meeting pod reinventing the modern workspace. Fully customizable, it's innovative design enhances efficiency, creativity and feel-good factor in your workspace.

#### Style

Flat roof (square)

RWP-FSB

RWP-PIB

Flat roof (arch) **RWP-FAB** 

Banquette RWP-BAB

Flat roof (arch) backless

RWP-FAO