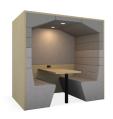

## Railway Carriage

The Railway carriage is an innovative modular meeting pod reinventing the modern workspace. Fully customizable, it's innovative design enhances efficiency, creativity and feel-good factor in your workspace.

#### Style

Flat roof (square)

RWP-FSB

RWP-PIB

Flat roof (arch) **RWP-FAB** 

Banquette RWP-BAB

Flat roof (arch) backless

RWP-FAO