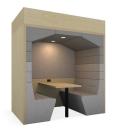

## Railway Carriage

The Railway carriage is an innovative modular meeting pod reinventing the modern workspace. Fully customizable, it's innovative design enhances efficiency, creativity and feel-good factor in your workspace.

#### Style

Flat roof (square)

RWP-FSB

RWP-PIB

Flat roof (arch) **RWP-FAB** 

Banquette RWP-BAB

Flat roof (arch) backless

RWP-FAO