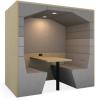

## Railway Carriage

The Railway carriage is an innovative modular meeting pod reinventing the modern workspace. Fully customizable, it's innovative design enhances efficiency, creativity and feel-good factor in your workspace.

#### Style

Flat roof (square)

RWP-FSB

RWP-PIB

Flat roof (arch) **RWP-FAB** 

Banquette RWP-BAB

Flat roof (arch) backless

RWP-FAO