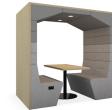

# Railway Carriage Classic

Spacestor.

## Railway Carriage

The Railway carriage is an innovative modular meeting pod reinventing the modern workspace. Fully customizable, it's innovative design enhances efficiency, creativity and feel-good factor in your workspace.

#### Style



Flat roof (square)

RWP-FSB

RWP-PIB



Flat roof (arch) **RWP-FAB** 



Banquette RWP-BAB





Flat roof (arch) backless

RWP-FAO

Flat roof (square) backless RWP-FSO

## Size options

Pitched roof backless

**RWP-PIO** 



2 seater

2PS



4 seater **4PS** 



6 seater 6PS

## **Back options**



Upholstered back **BKU** 



Printed Graphics BKP













Slab sides, buttoned USB

Ribbed sides URI

Ribbed sides, buttoned URB

## Clad options









154



11⁄2" Clad C36

21/4" Clad (ply only) C54

11/2" Ceiling infill 136

2" Ceiling Infill

Surround Infill INF

#### **Clad material**







Lacquered Ply

MFC/Laminate

Graphics

### Dimensions



w Depths: 29, 52%, 76% 81½w x 80¾h

Flat roof (square)





d Depths: 245/8, 48, 72 83w x 84¾h

Pitched roof backless



w d Depths: 29, 52%, /6% 83w x 84¾h

Pitched roof

Depths: 24%, 48, 72

81½w x 80¾h

Flat roof (arch) backless