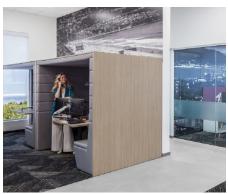

## Railway Carriage

The Railway carriage is an innovative modular meeting pod reinventing the modern workspace. Fully customizable, it's innovative design enhances efficiency, creativity and feel-good factor in your workspace.