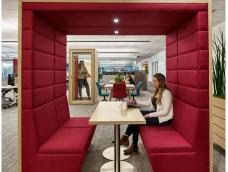

## Railway Carriage

The Railway carriage is an innovative modular meeting pod reinventing the modern workspace. Fully customizable, it's innovative design enhances efficiency, creativity and feel-good factor in your workspace.

#### Style

Flat roof (square)

RWP-FSB

RWP-PIB

Flat roof (arch) **RWP-FAB** 

Banquette RWP-BAB

Flat roof (arch) backless

RWP-FAO