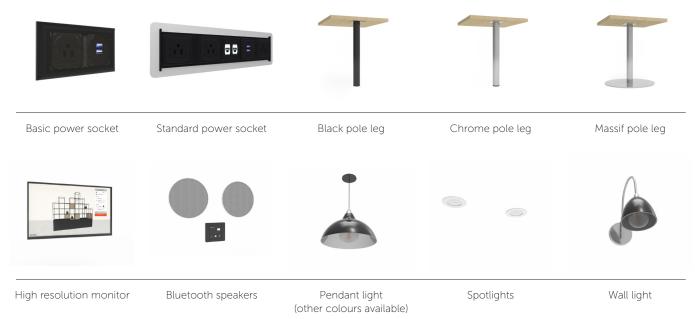

4 seater **4PS** 



6 seater 6PS

## **Back options**



Upholstered back **BKU** 



Printed Graphics BKP













Slab sides, buttoned USB

Ribbed sides URI

Ribbed sides, buttoned URB

## Clad options









154



11⁄2" Clad C36

21/4" Clad (ply only) C54

11/2" Ceiling infill 136

2" Ceiling Infill

Surround Infill INF

#### **Clad material**







Lacquered Ply

MFC/Laminate

Graphics

### Dimensions



w Depths: 29, 52%, 76% 81½w x 80¾h

Flat roof (square)





d Depths: 245/8, 48, 72 83w x 84¾h

Pitched roof backless



w d Depths: 29, 52%, /6% 83w x 84¾h

Pitched roof

Depths: 24%, 48, 72

81½w x 80¾h

Flat roof (arch) backless



w





Depths: 24%, 48, 72 81½w x 723/8h

Flat roof (square) backless



Depths: 29, 52%, 76% 811/8w x 681/3h

Banquette



#### Accessories



#### Finishes

#### MFC clad finishes

#### Lacquered Plywood

- Group 1: Natural Birch, Hardrock Maple, Natural Almond, Black, White, Antique White
- Group 2: Pewter, Hunter Green, Island, Vibrant Green, Clementine, Amarena, Cassis, New Burgundy, Regimental Red, Spectrum Red, Chrome Yellow, Acadia Beech, Natural Cherry, Blossom Cherrywood, Finnish Oak, Oiled Walnut, Navy Blue, Lapis Blue, Brittany Blue, Just Blue, Ocean, Earth, Dove Grey, Storm, Matrix Blue

#### Upholstery finishes

- Group 3: Camira Main Line Flax, Camira Synergy
- Group 4: Camira Blazer, Kvadrat Remix 3, Kvadrat Melange Nap, Kvadrat Clara 2, Kvadrat Hero
- Group 5: Kvadrat Steelcut Trio 3, Kvadrat Canvas 2, Kvadrat Hallingdall 65

#### Create your own design using the online Customizer at **spacestor.com**.