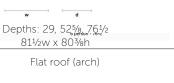

### Dimensions

w Depths: 29, 52%, 76% 81½w x 80¾h

Flat roof (square)

d Depths: 245/8, 48, 72 83w x 84¾h

Pitched roof backless

w d Depths: 29, 52%, /6% 83w x 84¾h

Pitched roof

Depths: 24%, 48, 72

81½w x 80¾h

Flat roof (arch) backless

w

Depths: 24%, 48, 72 81½w x 723/8h

Flat roof (square) backless

Depths: 29, 52%, 76% 811/8w x 681/3h

Banquette