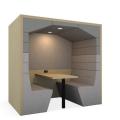

## Railway Carriage

The Railway carriage is an innovative modular meeting pod reinventing the modern workspace. Fully customizable, it's innovative design enhances efficiency, creativity and feel-good factor in your workspace.

#### Style

Flat roof (square)

RWP-FSB

RWP-PIB

Flat roof (arch) **RWP-FAB** 

Banquette RWP-BAB

Flat roof (arch) backless

RWP-FAO