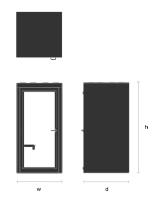

# Residence Max

Spacestor.

# Residence Max

An individual working pod designed to facilitate exceptional staff wellbeing - user comfort, acoustics and healthy materials are optimized to allow longer periods of focused working.

#### **Variations**





Wellness PXP-SUS

Wellness Plus PXP-SUP

## Clad Style





MFC M18

Plywood P18

## **Working Position**





Fixed Height Desk FHD

Height-adjustable Desk **HAD** 

#### **Dimensions**



44¾"w x 441/8"d x 881/8"h

#### **Accessories**



Basic power socket

#### **Finishes**

#### Laminates

#### Lacquered Plywood

Group 1: Frosty White, Moonstone, Black, Natural Maple
Group 2: Brie White, Designer White, Dove Grey, Citadel, Pewter, Graphite, Navy Blue, Blueberry Taffy,

Pewter, Graphite, Navy Blue, Blueberry Taffy, Matrix Blue, Winter Sky, Cassis, Amarena, Spectrum Red, Clementine, Chrome Yellow, Fossil, Enamel, Spectrum Green, Finnish Oak, Danish Maple, Oiled Walnut

Group 3:

Otter, Bleu Rada, Azzuro Pervinca, New Burgundy, Just Rose, Verde Lauro, Dark Verde Oliva, Rosso Lord, Fawn Cypress, Millenium Oak, Natural Walnut, Walnut Heights, Blackened Legno, Field Elm, White Ash

#### Upholstery finishes

Group 2: Camira Main Line Flax, Camira Main Line Plus,

Camira Vita