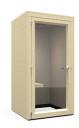

# Residence Max

An individual working pod designed to facilitate exceptional staff wellbeing - user comfort, acoustics and healthy materials are optimized to allow longer periods of focused working.

#### **Dimensions**

44¾"w x 441/8"d x 881/8"h