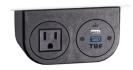

# Residence Max

Spacestor.

# Residence Max

An individual working pod designed to facilitate exceptional staff wellbeing - user comfort, acoustics and healthy materials are optimized to allow longer periods of focused working.

#### **Variations**





Wellness PXP-SUS

Wellness Plus PXP-SUP

## Clad Style





MFC M18

Plywood P18

## **Working Position**





Fixed Height Desk FHD

Height-adjustable Desk **HAD** 

#### **Dimensions**



44¾"w x 441/8"d x 881/8"h

#### **Accessories**



Basic power socket

#### **Finishes**

#### Laminates

#### Lacquered Plywood

Group 1: Frosty White, Moonstone, Black, Natural Maple
Group 2: Brie White, Designer White, Dove Grey, Citadel, Pewter, Graphite, Navy Blue, Blueberry Taffy,

Pewter, Graphite, Navy Blue, Blueberry Taffy, Matrix Blue, Winter Sky, Cassis, Amarena, Spectrum Red, Clementine, Chrome Yellow, Fossil, Enamel, Spectrum Green, Finnish Oak, Danish Maple, Oiled Walnut

Group 3:

Otter, Bleu Rada, Azzuro Pervinca, New Burgundy, Just Rose, Verde Lauro, Dark Verde Oliva, Rosso Lord, Fawn Cypress, Millenium Oak, Natural Walnut, Walnut Heights, Blackened Legno, Field Elm, White Ash

#### Upholstery finishes

Group 2: Camira Main Line Flax, Camira Main Line Plus,

Camira Vita

Group 3: Camira Blazer, Camira Marvel, Camira Syne