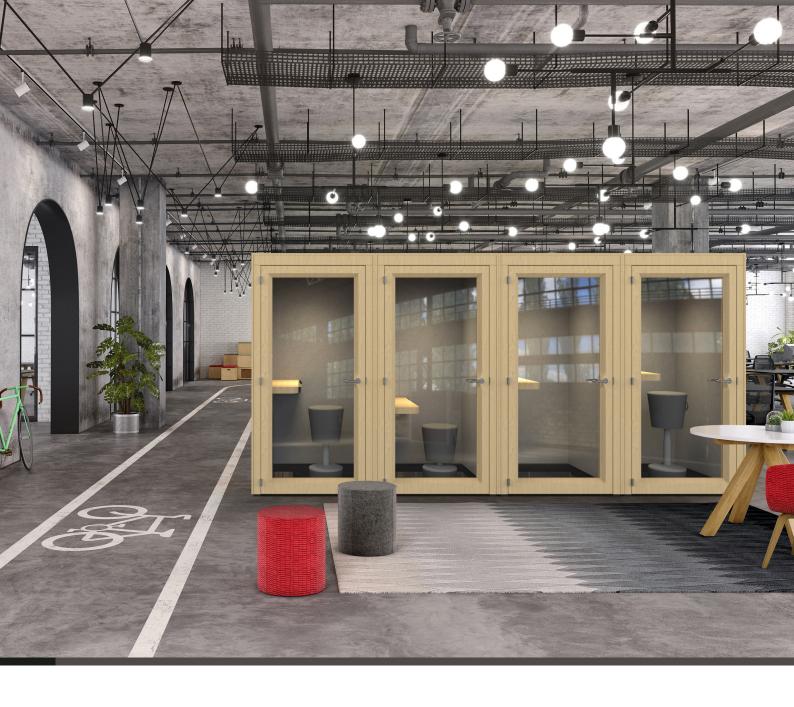

# Residence Max

An individual working pod designed to facilitate exceptional staff wellbeing - user comfort, acoustics and healthy materials are optimized to allow longer periods of focused working.

#### **Dimensions**

44¾"w x 441/8"d x 881/8"h