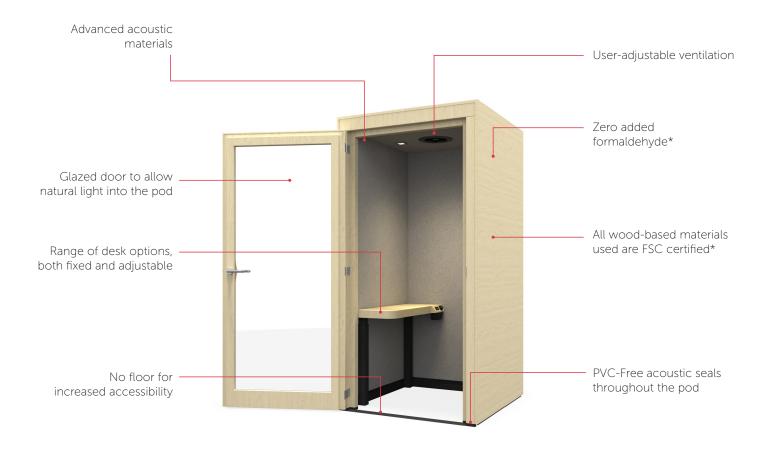

# Residence Max

An individual working pod designed to facilitate exceptional staff wellbeing - user comfort, acoustics and healthy materials are optimized to allow longer periods of focused working.

# Key Features & Differences

\*Only applies to Wellness Plus

| Features                                                                     | Wellness | Wellness Plus |
|------------------------------------------------------------------------------|----------|---------------|
| All fixed wall and upholstery panels have Zero added formaldehyde            |          | •             |
| Strong steel frame construction with low environmental impact powder coating | •        | •             |
| RoHS standard electrical components                                          | •        | •             |
| PVC-free acoustic seals throughout the pod                                   | •        | •             |
| Water based finishes and lacquers                                            | •        | •             |
| FSC Certified                                                                |          | •             |
| 99% Red List Free                                                            |          | •             |
| Natural fabrics available for upholstery panels                              | •        | •             |