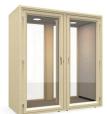

#### Variations

Glazed Front & Back PMP-GGB

Glazed Front, Upholstered back PMP-GPB