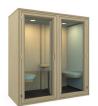

# Residence Meet

Spacestor.

# Residence Meet

Dedicated quiet spaces are a necessity within the buzz of the open plan office. Acoustically tested and with a soft seal door close, Residence Meet guarantees an undistracted zone whether you're looking for a private office or a space to meet with a colleague.

# Style



Glazed front & back PMP-GGB



Glazed front, Solid back PMP-GPB

# Clad Style







1½"MFC **M36** 

# **Back Options**









Ply **PPD** 

MFC **MPC** 

Graphics **GRA** 

Upholstered **UPH** 

#### **Accessories**







Basic power socket

Standard power socket

Wall Light

## **Dimensions**



# **Technical Specification**

#### **Product features**

- Soft-seal door close
- Acoustic laminated glass
- Acoustic baffles
- Ventilation system
- Furniture grade (A) birch plywood
- Laboratory tested sound reduction 29dB

#### Supplied as standard

- Power module (1 x USB, 1 x power)
- 13A electrical plug
- LED light in roof
- Gray carpet

#### **Finishes**

### MFC clad finishes

**Group 1:** Natural Birch, Hardrock Maple, Natural Almond, Black, White, Antique White

Group 2: Pewter, Hunter Green, Island, Vibrant Green,
Clementine, Amarena, Cassis, New Burgundy,
Regimental Red, Spectrum Red, Chrome Yellow,