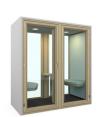

# Residence Meet

Spacestor.

# Residence Meet

Dedicated quiet spaces are a necessity within the buzz of the open plan office. Acoustically tested and with a soft seal door close, Residence Meet guarantees an undistracted zone whether you're looking for a private office or a space to meet with a colleague.

# Style



Glazed front & back PMP-GGB



Glazed front, Solid back PMP-GPB

# Clad Style







1½"MFC **M36** 

# **Back Options**









Ply **PPD** 

MFC **MPC** 

Graphics **GRA** 

Upholstered **UPH** 

#### **Accessories**







Basic power socket

Standard power socket

Wall Light

## **Dimensions**



# **Technical Specification**

#### **Product features**

- Soft-seal door close
- Acoustic laminated glass
- Acoustic baffles
- Ventilation system
- Furniture grade (A) birch plywood
- Laboratory tested sound reduction 29dB

#### Supplied as standard

- Power module (1 x USB, 1 x power)
- 13A electrical plug
- LED light in roof
- Gray carpet

#### **Finishes**

### MFC clad finishes

**Group 1:** Natural Birch, Hardrock Maple, Natural Almond, Black, White, Antique White

Group 2: Pewter, Hunter Green, Island, Vibrant Green,
Clementine, Amarena, Cassis, New Burgundy,
Regime