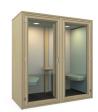

# Residence Meet

Spacestor.

# Residence Meet

Dedicated quiet spaces are a necessity within the buzz of the open plan office. Acoustically tested and with a soft seal door close, Residence Meet guarantees an undistracted zone whether you're looking for a private office or a space to meet with a colleague.

# Style



Glazed front & back PMP-GGB



Glazed front, Solid back PMP-GPB

# Clad Style







1½"MFC **M36** 

# **Back Options**









Ply **PPD** 

MFC **MPC** 

Graphics **GRA** 

Upholstered **UPH** 

#### **Accessories**







Basic power socket

Standard power socket

Wall Light

## **Dimensions**



# **Technical Specification**

#### **Product features**

- Soft-seal door close
- Acoustic laminated glass
- Acoustic baffles
- Ventilation system
- Furniture grade (A) birch plywood
- Laboratory tested sound reduction 29dB

#### Supplied as standard

- Power module (1 x USB, 1 x power)
- 13A electrical plug
- LED light in roof
- Gray carpet

#### **Finishes**

### MFC clad finishes

**Group 1:** Natural Birch, Hardrock Maple, Natural Almond, Black, White, Antique White

Group 2: Pewter, Hunter Green, Island, Vibrant Green,
Clementine, Amarena, Cassis, New Burgundy,
Regimental Red, Spectrum Red, Chrome Yellow,
Ac