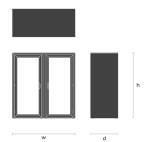

# Residence Meet

Spacestor.

# Residence Meet

Dedicated quiet spaces are a necessity within the buzz of the open plan office. Acoustically tested and with a soft seal door close, Residence Meet guarantees an undistracted zone whether you're looking for a private office or a space to meet with a colleague.

# Style



Glazed front & back PMP-GGB



Glazed front, Solid back PMP-GPB

# Clad Style







1½"MFC **M36** 

# **Back Options**









Ply **PPD** 

MFC **MPC** 

Graphics **GRA** 

Upholstered **UPH** 

#### **Accessories**







Basic power socket

Standard power socket

Wall Light

## **Dimensions**



# **Technical Specification**

#### **Product features**

- Soft-seal door close
- Acoustic laminated glass
- Acoustic baffles
- Ventilation system
- Furniture grade (A) birch plywood
- Laboratory tested sound reduction 29dB

#### Supplied as standard

- Power module (1 x USB, 1 x power)
- 13A electrical plug
- LED light in roof
- Gray carpet

#### **Finishes**

### MFC clad finishes

**Group 1:** Natural Birch, Hardrock Maple, Natural Almond, Black, White, Antique White

Group 2: Pewter, Hunter Green, Island, Vibrant Green,
Clementine, Amarena, Cassis, New Burgundy,
Regimental Red, Spectrum Red, Chrome Yellow,
Acadia Beech, Natural Cherry, Blossom Cherrywood,
Finnish Oak, Oiled Walnut, Navy Blue, Lapis Blue,
Brittany Blue, Just Blue, Ocean, Earth, Dove Grey,
Storm, Matrix Blue

Lacquere