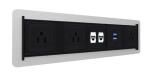

#### **Accessories**

Basic power socket

Standard power socket

Wall Light

#### Supplied as standard

- Power module (1 x USB, 1 x power)
- 13A electrical plug
- LED light in roof
- Gray carpet