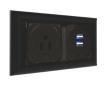

#### **Accessories**

Basic power socket

Standard power socket

Wall Light

#### Supplied as standard

- Power module (1 x USB, 1 x power)
- 13A electrical plug
- LED light in roof
- Gray carpet