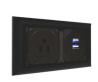

### Clad Style

PPD

**Accessories** 

1½" Ply **P36** 

1½" MFC **M36** 

Basic power socket

Standard power socket

Wall Light

#### Supplied as standard

- Power module (1 x USB, 1 x power)
- 13A electrical plug
- LED light in roof
- Grey carpet