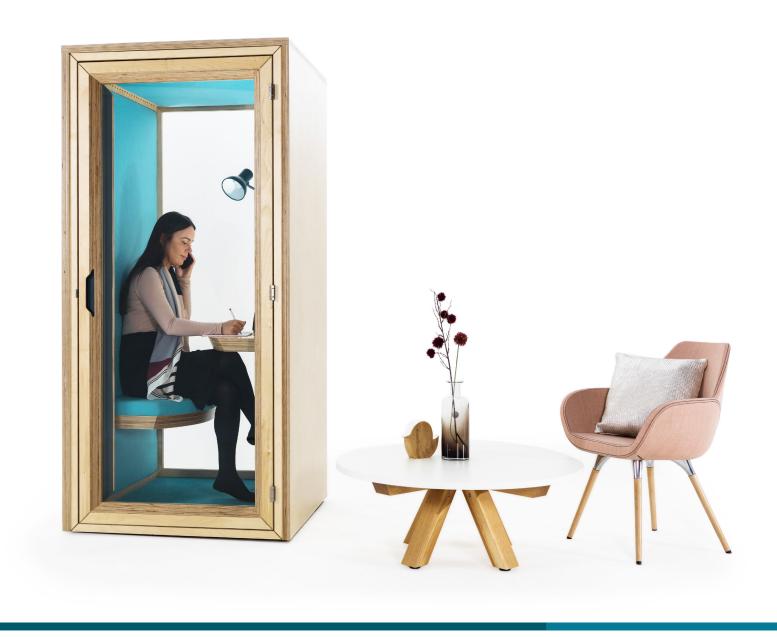

### Residence Work

Dedicated quiet spaces are a necessity within the buzz of the open plan office. Acoustically tested and with a soft seal door close, Residence Work guarantees an undistracted zone whether you're looking for a private office or a relaxation space.

#### **Product features**

- Soft-seal door close
- Acoustic laminated glass
- Acoustic baffles
- Ventilation system
- Furniture grade (A) birch plywood
- Laboratory tested sound reduction 29dB

#### Supplied as standard

- Power module (1 x USB, 1 x power)
- 13A electrical plug
- LED light in roof
- Grey carpet