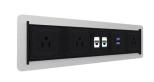

#### Supplied as standard

- Power module (1 x USB, 1 x power)
- 13A electrical plug
- LED light in roof
- Grey carpet