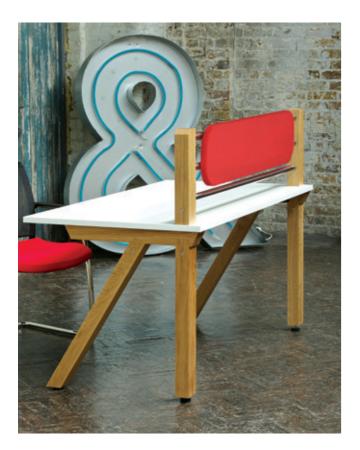

# Zee Bench Desk

SOME CALL IT SMART CASUAL OR SCANDINAVIAN, OTHERS CLASSIFY IT AS URBAN LOFT OR INDUSTRIAL...

Zee is one of the new generation. A desk that still works hard, but helps you to make working more fun.

> Zee offers you the perfect balance between work and home. This is the desk that makes itself comfortable in any workspace, the desk that brings the outside-in, seamlessly blending nature and design.

### A UNIQUE BENCH DESK SYSTEM

All commercially available finishes may be used with Zee.

European oak leg frame and black powder-coated steel under-frame. Alternative leg frames also available.

Optional post and rail accessories system. Personalise with upholstered screens, pin boards or white board. Capacious cable tray comes as standard.

Versatile slotted screen upholstered in the fabric of your choice.