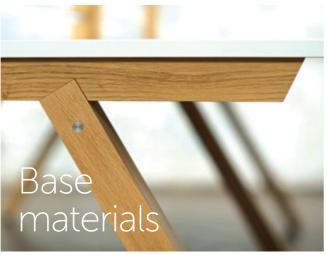

## There's more to Zee than meets the eye.

Underneath the beautiful design lies an extremely durable core. Zee is constructed from top quality FSC certified materials.

All commercially available finishes may be used with Zee.

European oak leg frame and black powder-coated steel under-frame. Alternative leg frames also available.

Optional post and rail accessories system. Personalise with upholstered screens, pin boards or white board. Capacious cable tray comes as standard.