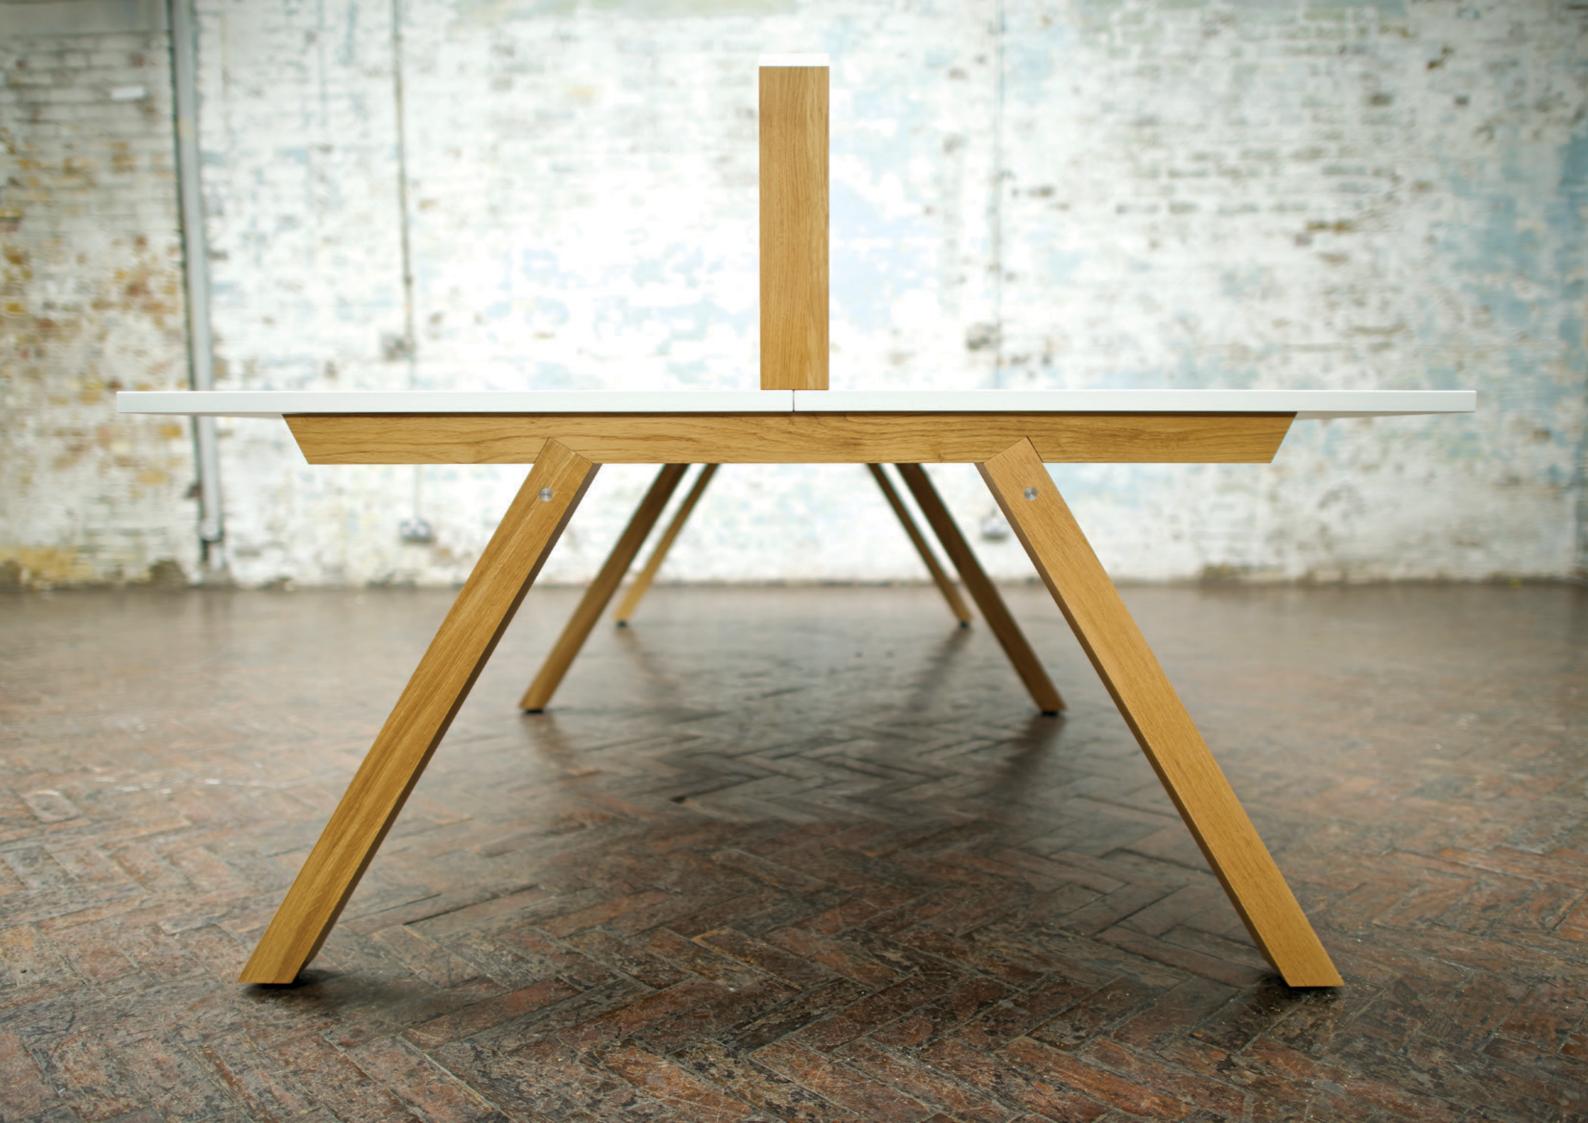

### A UNIQUE BENCH DESK SYSTEM

## There's more to Zee than meets the eye.

Underneath the beautiful design lies an extremely durable core. Zee is constructed from top quality FSC certified materials.

All commercially available finishes may be used with Zee.

European oak leg frame and black powder-coated steel under-frame. Alternative leg frames also available.

Optional post and rail accessories system. Personalise with upholstered screens, pin boards or white board. Capacious cable tray comes as standard.