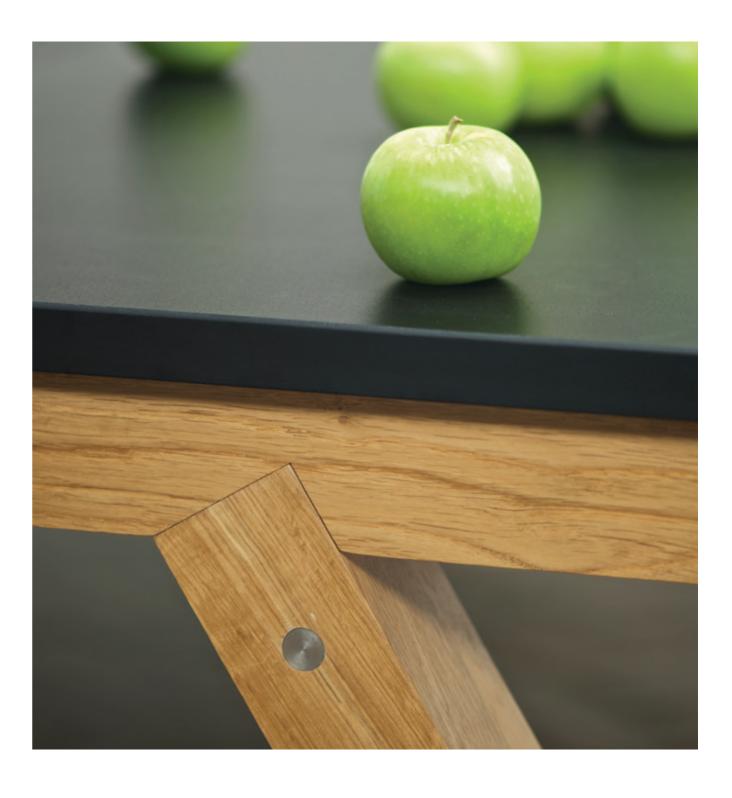

All commercially available finishes may be used with Zee.

European oak leg frame and black powder-coated steel under-frame. Alternative leg frames also available.

Optional post and rail accessories system. Personalise with upholstered screens, pin boards or white board. Capacious cable tray comes as standard.