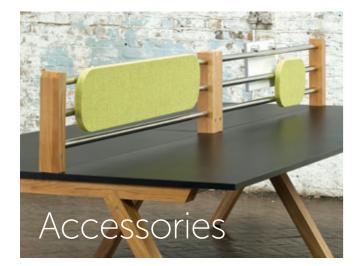

All commercially available finishes may be used with Zee.

European oak leg frame and black powder-coated steel under-frame. Alternative leg frames also available.

Optional post and rail accessories system. Personalise with upholstered screens, pin boards or white board. Capacious cable tray comes as standard.