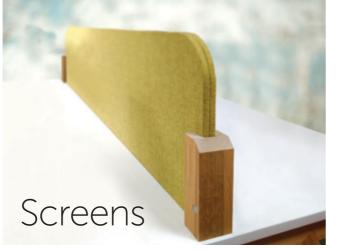

he beautiful design lies an extremely durable core. Zee is constructed from top quality FSC certified materials.











### GROWING YOUR TEAM IS EFFORTLESSLY EASY.

Find Zee online, and download the CAD blocks online at **spacestor.com** 





730

\_\_\_\_

1378



1000 / 1200 / 1400 / 1600 / 1800

With a wide range of different top options, Zee can be fully integrated into any design, allowing you to create a workspace environment that is as unique as the desk itself.



All commercially available finishes may be used with Zee.



European oak leg frame and black powder-coated steel under-frame. Alternative leg frames also available.



Optional post and rail accessories system. Personalise with upholstered screens, pin boards or white board. Capacious cable tray comes as standard.



Versatile slotted screen upholstered in the fabric of your choice.



#### spacestor.com