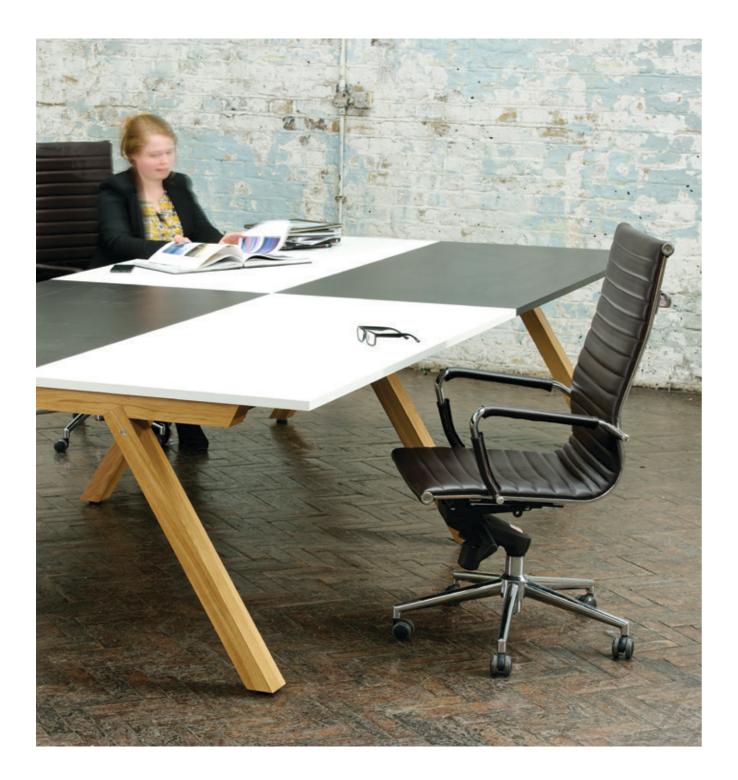

> Zee offers you the perfect balance between work and home. This is the desk that makes itself comfortable in any workspace, the desk that brings the outside-in, seamlessly blending nature and design.

## There's more to Zee than meets the eye.

Underneath the beautiful design lies an extremely durable core. Zee is constructed from top quality FSC certified materials.