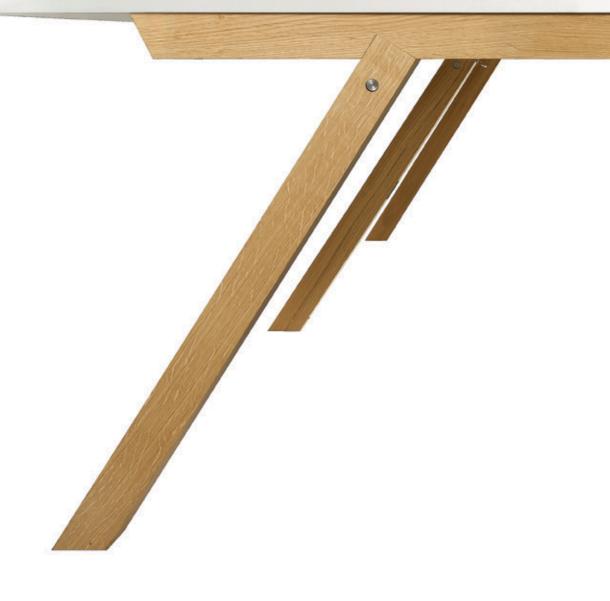

## There's more to Zee than meets the eye.

Underneath the beautiful design lies an extremely durable core. Zee is constructed from top quality FSC certified materials.

All commercially available finishes may be used with Zee.

European oak leg frame and black powder-coated steel under-frame. Alternative leg frames also available.

Optional post and rail accessories system. Personalise with upholstered screens, pin boards or white board. Capacious cable tray comes as standard.