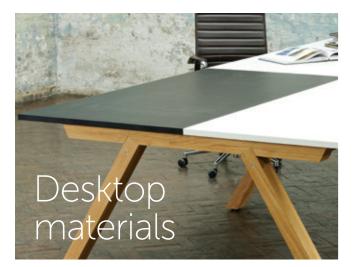

All commercially available finishes may be used with Zee.

European oak leg frame and black powder-coated steel under-frame. Alternative leg frames also available.

Optional post and rail accessories system. Personalise with upholstered screens, pin boards or white board. Capacious cable tray comes as standard.