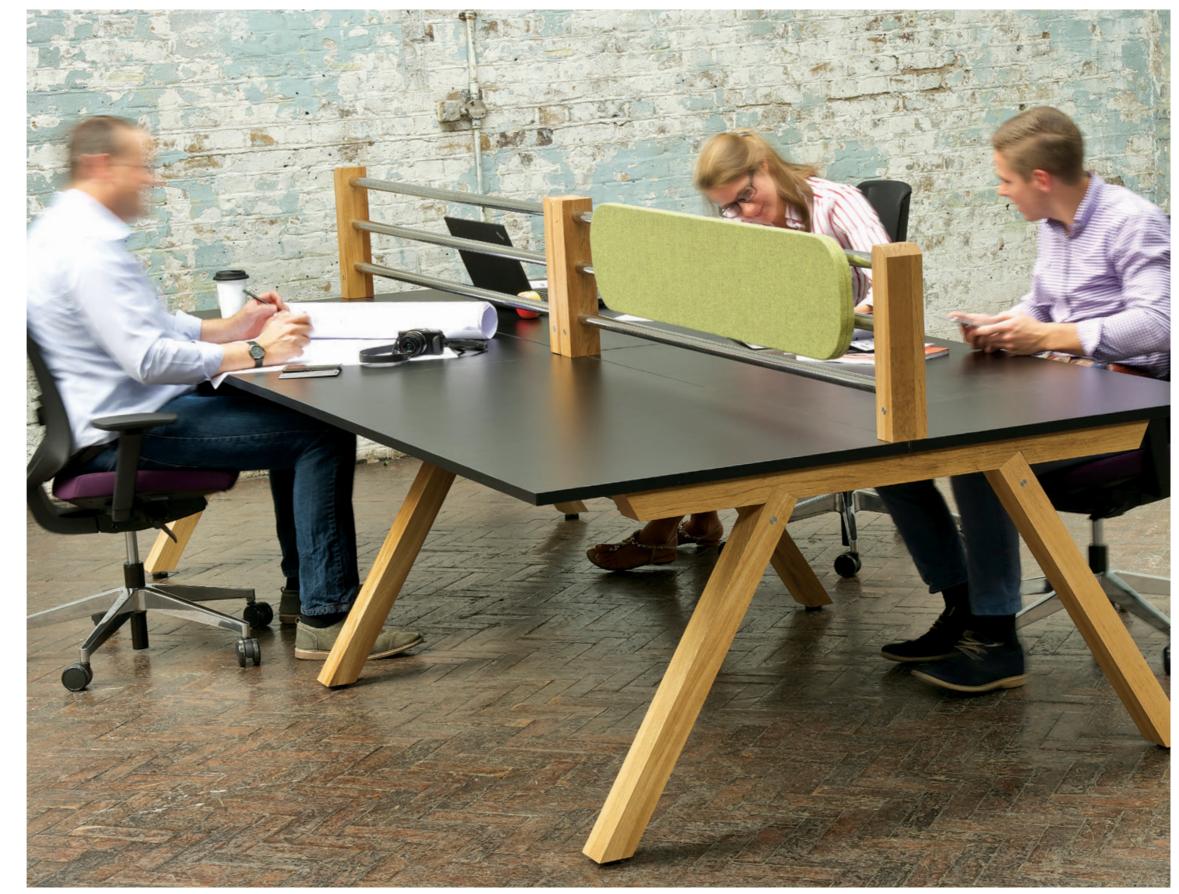

### A UNIQUE BENCH DESK SYSTEM

All commercially available finishes may be used with Zee.

European oak leg frame and black powder-coated steel under-frame. Alternative leg frames also available.

Optional post and rail accessories system. Personalise with upholstered screens, pin boards or white board. Capacious cable tray comes as standard.

Versatile slotted screen upholstered in the fabric of your choice.